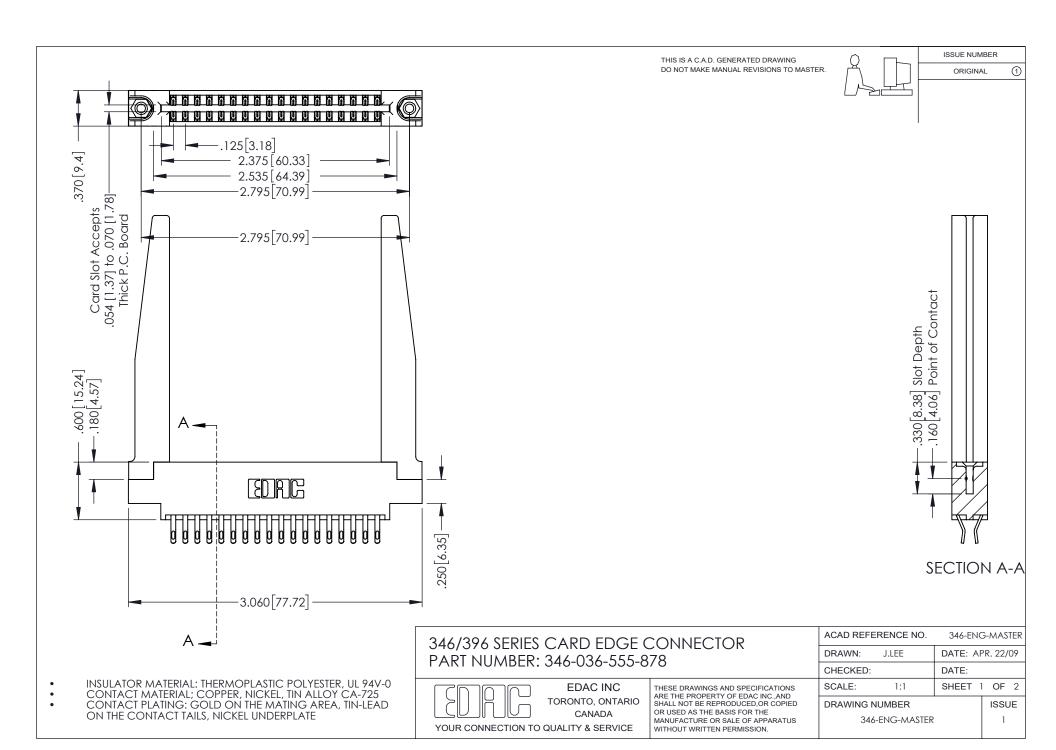

## **Contact Code 556**

INSULATOR MATERIAL: THERMOPLASTIC POLYESTER, UL 94V-0 CONTACT MATERIAL; COPPER, NICKEL, TIN ALLOY CA-725 CONTACT PLATING: GOLD ON THE MATING AREA, TIN-LEAD

ON THE CONTACT TAILS, NICKEL UNDERPLATE

## 346/396 SERIES CARD EDGE CONNECTOR CONTACT CODE 555,556,558,559,560 DIMENSIONS

YOUR CONNECTION TO QUALITY & SERVICE

**EDAC INC** TORONTO, ONTARIO CANADA

THESE DRAWINGS AND SPECIFICATIONS ARE THE PROPERTY OF EDAC INC.,AND SHALL NOT BE REPRODUCED, OR COPIED OR USED AS THE BASIS FOR THE MANUFACTURE OR SALE OF APPARATUS WITHOUT WRITTEN PERMISSION.