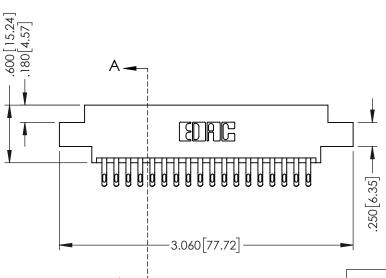

## **Contact Code 555**

## **Contact Code 556**

INSULATOR MATERIAL: THERMOPLASTIC POLYESTER, UL 94V-0 CONTACT MATERIAL; COPPER, NICKEL, TIN ALLOY CA-725 CONTACT PLATING: GOLD ON THE MATING AREA, TIN-LEAD

ON THE CONTACT TAILS, NICKEL UNDERPLATE