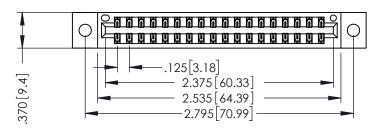

THIS IS A C.A.D. GENERATED DRAWING DO NOT MAKE MANUAL REVISIONS TO MASTER.

ISSUE NUMBER

ORIGINAL

1

.330 [8.38] Slot Depth .160 [4.06] Point of Contact

SECTION A-A

346/396 SERIES CARD EDGE CONNECTOR PART NUMBER: 346-036-555-802

INSULATOR MATERIAL: THERMOPLASTIC POLYESTER, UL 94V-0 CONTACT MATERIAL; COPPER, NICKEL, TIN ALLOY CA-725 CONTACT PLATING: GOLD ON THE MATING AREA, TIN-LEAD ON THE CONTACT TAILS, NICKEL UNDERPLATE

ISSUE NUMBER ORIGINAL 1