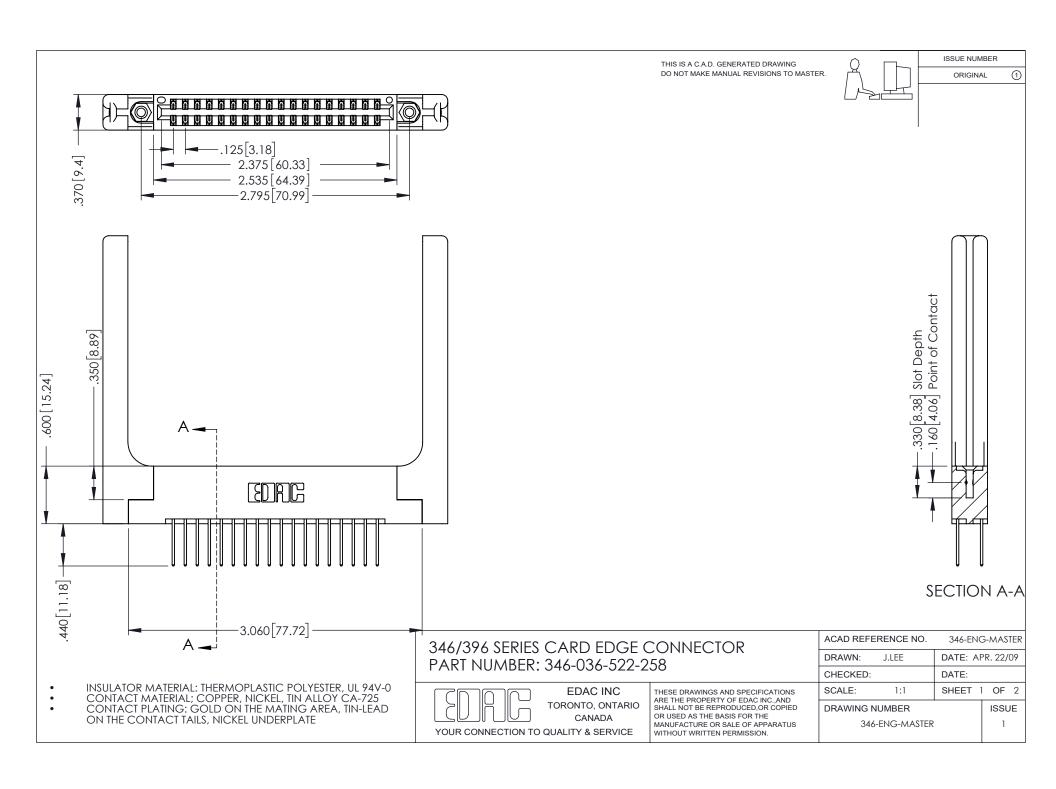

## **Contact Code 556**

INSULATOR MATERIAL: THERMOPLASTIC POLYESTER, UL 94V-0 CONTACT MATERIAL; COPPER, NICKEL, TIN ALLOY CA-725 CONTACT PLATING: GOLD ON THE MATING AREA, TIN-LEAD

ON THE CONTACT TAILS, NICKEL UNDERPLATE

## 346/396 SERIES CARD EDGE CONNECTOR CONTACT CODE 555,556,558,559,560 DIMENSIONS

YOUR CONNECTION TO QUALITY & SERVICE

**EDAC INC** TORONTO, ONTARIO CANADA

THESE DRAWINGS AND SPECIFICATIONS ARE THE PROPERTY OF EDAC INC.,AND SHALL NOT BE REPRODUCED, OR COPIED OR USED AS THE BASIS FOR THE MANUFACTURE OR SALE OF APPARATUS WITHOUT WRITTEN PERMISSION.