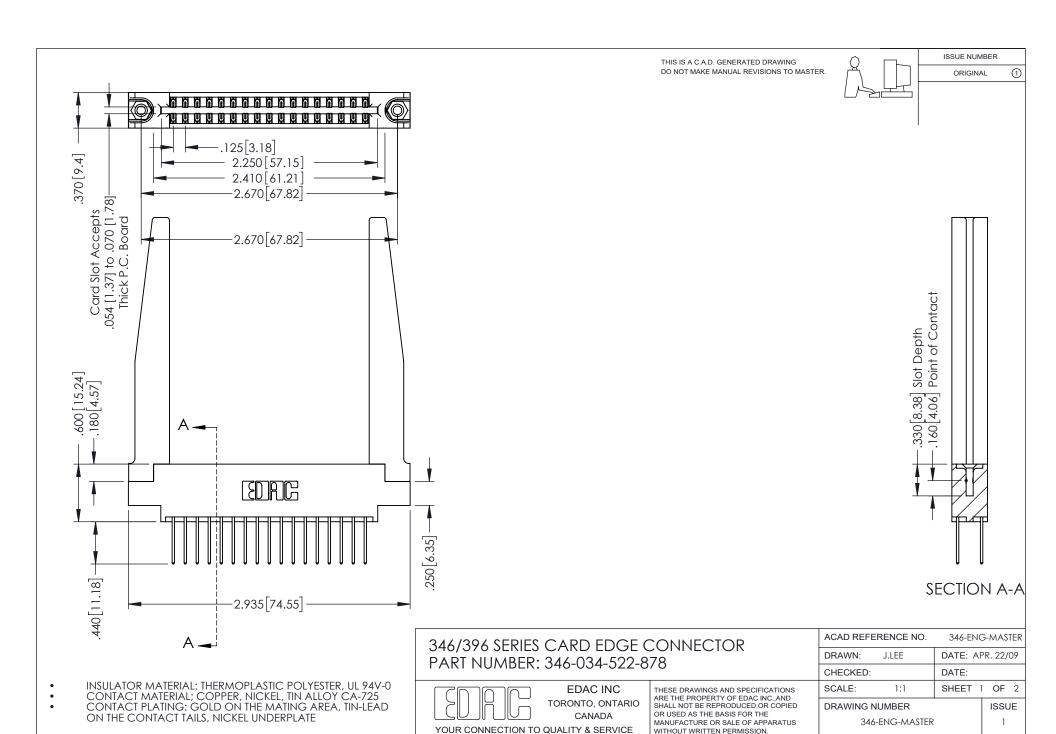

## **Contact Code 556**

INSULATOR MATERIAL: THERMOPLASTIC POLYESTER, UL 94V-0 CONTACT MATERIAL; COPPER, NICKEL, TIN ALLOY CA-725 CONTACT PLATING: GOLD ON THE MATING AREA, TIN-LEAD

ON THE CONTACT TAILS, NICKEL UNDERPLATE

## 346/396 SERIES CARD EDGE CONNECTOR CONTACT CODE 555,556,558,559,560 DIMENSIONS

YOUR CONNECTION TO QUALITY & SERVICE

**EDAC INC** TORONTO, ONTARIO CANADA

THESE DRAWINGS AND SPECIFICATIONS ARE THE PROPERTY OF EDAC INC.,AND SHALL NOT BE REPRODUCED, OR COPIED OR USED AS THE BASIS FOR THE MANUFACTURE OR SALE OF APPARATUS WITHOUT WRITTEN PERMISSION.