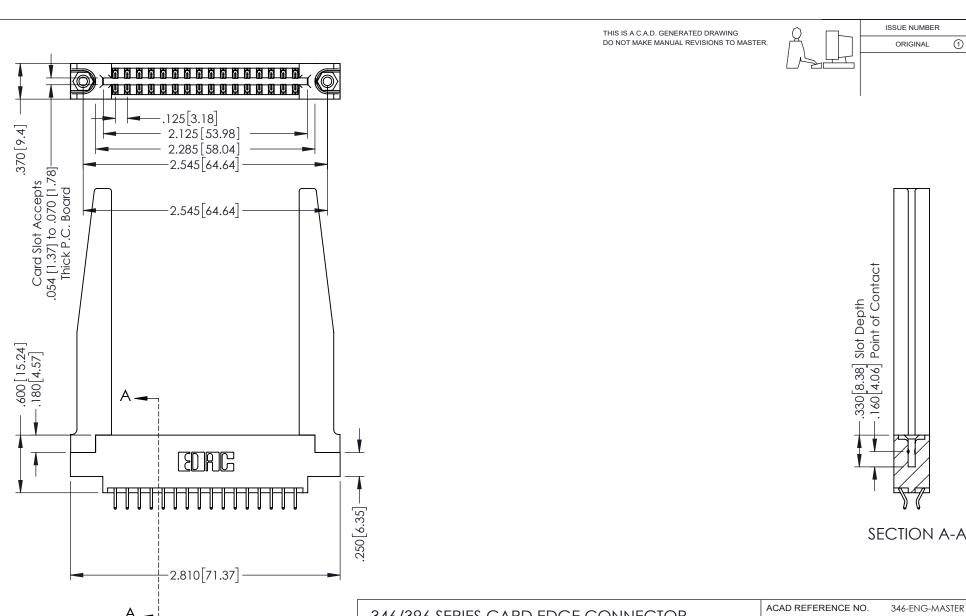

INSULATOR MATERIAL: THERMOPLASTIC POLYESTER, UL 94V-0 CONTACT MATERIAL; COPPER, NICKEL, TIN ALLOY CA-725 CONTACT PLATING: GOLD ON THE MATING AREA, TIN-LEAD ON THE CONTACT TAILS, NICKEL UNDERPLATE

346/396 SERIES CARD EDGE CONNECTOR PART NUMBER: 346-032-556-878

| ACAD REFERENCE NO. | 346-ENG-MASTER   |
|--------------------|------------------|
| DRAWN: J.LEE       | DATE: APR. 22/09 |
| CHECKED:           | DATE:            |
| SCALE: 1:1         | SHEET 1 OF 2     |
| DRAWING NUMBER     | ISSUE            |

## **Contact Code 556**

INSULATOR MATERIAL: THERMOPLASTIC POLYESTER, UL 94V-0 CONTACT MATERIAL; COPPER, NICKEL, TIN ALLOY CA-725 CONTACT PLATING: GOLD ON THE MATING AREA, TIN-LEAD

ON THE CONTACT TAILS, NICKEL UNDERPLATE