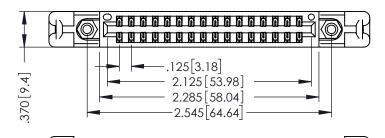

THIS IS A C.A.D. GENERATED DRAWING DO NOT MAKE MANUAL REVISIONS TO MASTER.

ISSUE NUMBER

ORIGINAL

1

346/396 SERIES CARD EDGE CONNECTOR PART NUMBER: 346-032-555-858

YOUR CONNECTION TO QUALITY & SERVICE

**EDAC INC** TORONTO, ONTARIO CANADA

INSULATOR MATERIAL: THERMOPLASTIC POLYESTER, UL 94V-0 CONTACT MATERIAL; COPPER, NICKEL, TIN ALLOY CA-725 CONTACT PLATING: GOLD ON THE MATING AREA, TIN-LEAD ON THE CONTACT TAILS, NICKEL UNDERPLATE

Slot Depth Point of Contact .330[8.38] : .160[4.06] |

SECTION A-A

ISSUE NUMBER ORIGINAL 1