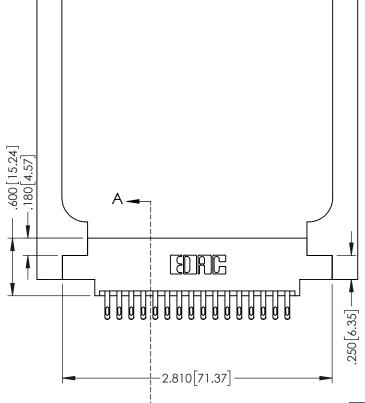

## **Contact Code 555**

## **Contact Code 556**

INSULATOR MATERIAL: THERMOPLASTIC POLYESTER, UL 94V-0 CONTACT MATERIAL; COPPER, NICKEL, TIN ALLOY CA-725 CONTACT PLATING: GOLD ON THE MATING AREA, TIN-LEAD

ON THE CONTACT TAILS, NICKEL UNDERPLATE

## 346/396 SERIES CARD EDGE CONNECTOR CONTACT CODE 555,556,558,559,560 DIMENSIONS

YOUR CONNECTION TO QUALITY & SERVICE

**EDAC INC** TORONTO, ONTARIO CANADA

THESE DRAWINGS AND SPECIFICATIONS ARE THE PROPERTY OF EDAC INC.,AND SHALL NOT BE REPRODUCED, OR COPIED OR USED AS THE BASIS FOR THE MANUFACTURE OR SALE OF APPARATUS WITHOUT WRITTEN PERMISSION.