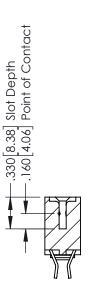

## **Contact Code 555**

## **Contact Code 556**

INSULATOR MATERIAL: THERMOPLASTIC POLYESTER, UL 94V-0 CONTACT MATERIAL; COPPER, NICKEL, TIN ALLOY CA-725 CONTACT PLATING: GOLD ON THE MATING AREA, TIN-LEAD

ON THE CONTACT TAILS, NICKEL UNDERPLATE