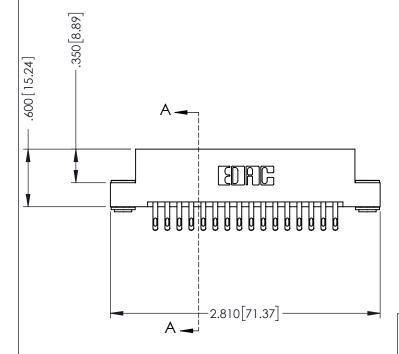

346-ENG-MASTER

SECTION A-A

ISSUE NUMBER ORIGINAL 1

## 346/396 SERIES CARD EDGE CONNECTOR CONTACT CODE 555,556,558,559,560 DIMENSIONS

YOUR CONNECTION TO QUALITY & SERVICE

**EDAC INC** TORONTO, ONTARIO CANADA

THESE DRAWINGS AND SPECIFICATIONS ARE THE PROPERTY OF EDAC INC.,AND SHALL NOT BE REPRODUCED, OR COPIED OR USED AS THE BASIS FOR THE MANUFACTURE OR SALE OF APPARATUS WITHOUT WRITTEN PERMISSION.

|   | ACAD REFERENCE NO. | 346-ENG-MASTER   |
|---|--------------------|------------------|
|   | DRAWN: J.LEE       | DATE: APR. 22/09 |
| • | CHECKED:           | DATE:            |
|   | SCALE: 1:1         | SHEET 2 OF 2     |
|   | DRAWING NUMBER     | ISSUE            |
|   | 346-ENG-MASTER     | 1                |