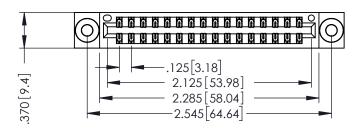

346/396 SERIES CARD EDGE CONNECTOR PART NUMBER: 346-032-555-203

YOUR CONNECTION TO QUALITY & SERVICE

**EDAC INC** TORONTO, ONTARIO CANADA

THESE DRAWINGS AND SPECIFICATIONS ARE THE PROPERTY OF EDAC INC.,AND SHALL NOT BE REPRODUCED, OR COPIED OR USED AS THE BASIS FOR THE MANUFACTURE OR SALE OF APPARATUS WITHOUT WRITTEN PERMISSION.

| ACAD REFERENCE NO. | 346-ENG-MASTER   |
|--------------------|------------------|
| DRAWN: J.LEE       | DATE: APR. 22/09 |
| CHECKED:           | DATE:            |
| SCALE: 1:1         | SHEET 1 OF 2     |
| DRAWING NUMBER     | ISSUE            |

THIS IS A C.A.D. GENERATED DRAWING DO NOT MAKE MANUAL REVISIONS TO MASTER.

ISSUE NUMBER

ORIGINAL

1

INSULATOR MATERIAL: THERMOPLASTIC POLYESTER, UL 94V-0 CONTACT MATERIAL; COPPER, NICKEL, TIN ALLOY CA-725 CONTACT PLATING: GOLD ON THE MATING AREA, TIN-LEAD ON THE CONTACT TAILS, NICKEL UNDERPLATE