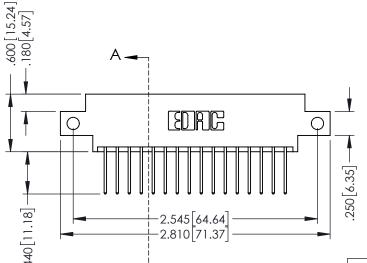

## **Contact Code 555**

## **Contact Code 556**

INSULATOR MATERIAL: THERMOPLASTIC POLYESTER, UL 94V-0 CONTACT MATERIAL; COPPER, NICKEL, TIN ALLOY CA-725 CONTACT PLATING: GOLD ON THE MATING AREA, TIN-LEAD

ON THE CONTACT TAILS, NICKEL UNDERPLATE