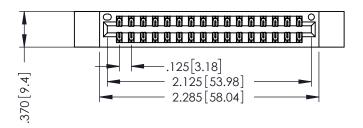

THIS IS A C.A.D. GENERATED DRAWING DO NOT MAKE MANUAL REVISIONS TO MASTER.

ISSUE NUMBER

ORIGINAL

1

PART NUMBER: 346-032-522-812 **EDAC INC** 

YOUR CONNECTION TO QUALITY & SERVICE

TORONTO, ONTARIO CANADA

THESE DRAWINGS AND SPECIFICATIONS ARE THE PROPERTY OF EDAC INC., AND SHALL NOT BE REPRODUCED,OR COPIED OR USED AS THE BASIS FOR THE MANUFACTURE OR SALE OF APPARATUS WITHOUT WRITTEN PERMISSION.

|  | ACAD REFERENCE NO. | 346-ENG-MASTER   |
|--|--------------------|------------------|
|  | DRAWN: J.LEE       | DATE: APR. 22/09 |
|  | CHECKED:           | DATE:            |
|  | SCALE: 1:1         | SHEET 1 OF 2     |
|  | DRAWING NUMBER     | ISSUE            |

346-ENG-MASTER

INSULATOR MATERIAL: THERMOPLASTIC POLYESTER, UL 94V-0 CONTACT MATERIAL; COPPER, NICKEL, TIN ALLOY CA-725 CONTACT PLATING: GOLD ON THE MATING AREA, TIN-LEAD ON THE CONTACT TAILS, NICKEL UNDERPLATE