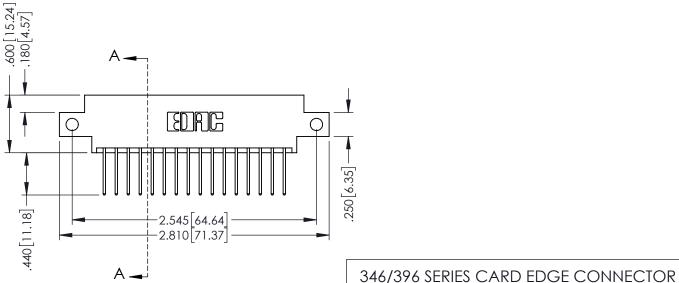

## 346/396 SERIES CARD EDGE CONNECTOR CONTACT CODE 555,556,558,559,560 DIMENSIONS

YOUR CONNECTION TO QUALITY & SERVICE

**EDAC INC** TORONTO, ONTARIO CANADA

THESE DRAWINGS AND SPECIFICATIONS ARE THE PROPERTY OF EDAC INC.,AND SHALL NOT BE REPRODUCED, OR COPIED OR USED AS THE BASIS FOR THE MANUFACTURE OR SALE OF APPARATUS WITHOUT WRITTEN PERMISSION.

|   | ACAD REFERENCE NO. | 346-ENG-MASTER   |
|---|--------------------|------------------|
|   | DRAWN: J.LEE       | DATE: APR. 22/09 |
| • | CHECKED:           | DATE:            |
|   | SCALE: 1:1         | SHEET 2 OF 2     |
|   | DRAWING NUMBER     | ISSUE            |
|   | 346-ENG-MASTER     | 1                |