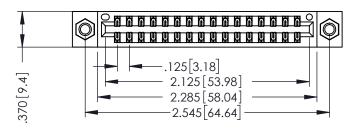

THIS IS A C.A.D. GENERATED DRAWING DO NOT MAKE MANUAL REVISIONS TO MASTER.

ISSUE NUMBER

ORIGINAL

1

346/396 SERIES CARD EDGE CONNECTOR PART NUMBER: 346-032-522-807

YOUR CONNECTION TO QUALITY & SERVICE

**EDAC INC** TORONTO, ONTARIO CANADA

THESE DRAWINGS AND SPECIFICATIONS ARE THE PROPERTY OF EDAC INC., AND SHALL NOT BE REPRODUCED,OR COPIED OR USED AS THE BASIS FOR THE MANUFACTURE OR SALE OF APPARATUS WITHOUT WRITTEN PERMISSION.

| ACAD REFERENCE NO. | 346-ENG-MASTER   |
|--------------------|------------------|
| DRAWN: J.LEE       | DATE: APR. 22/09 |
| CHECKED:           | DATE:            |
| SCALE: 1:1         | SHEET 1 OF 2     |
| DRAWING NUMBER     | ISSUE            |
| 346-ENG-MASTER     | 1                |