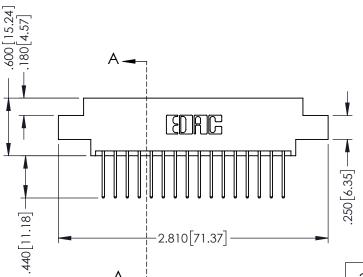

.330 [8.38] Slot Depth .160 [4.06] Point of Contact

SECTION A-A

INSULATOR MATERIAL: THERMOPLASTIC POLYESTER, UL 94V-0 CONTACT MATERIAL; COPPER, NICKEL, TIN ALLOY CA-725 CONTACT PLATING: GOLD ON THE MATING AREA, TIN-LEAD ON THE CONTACT TAILS, NICKEL UNDERPLATE

## **Contact Code 555**

## **Contact Code 556**

INSULATOR MATERIAL: THERMOPLASTIC POLYESTER, UL 94V-0 CONTACT MATERIAL; COPPER, NICKEL, TIN ALLOY CA-725 CONTACT PLATING: GOLD ON THE MATING AREA, TIN-LEAD

ON THE CONTACT TAILS, NICKEL UNDERPLATE

## 346/396 SERIES CARD EDGE CONNECTOR CONTACT CODE 555,556,558,559,560 DIMENSIONS

YOUR CONNECTION TO QUALITY & SERVICE

**EDAC INC** TORONTO, ONTARIO CANADA

THESE DRAWINGS AND SPECIFICATIONS ARE THE PROPERTY OF EDAC INC.,AND SHALL NOT BE REPRODUCED, OR COPIED OR USED AS THE BASIS FOR THE MANUFACTURE OR SALE OF APPARATUS WITHOUT WRITTEN PERMISSION.

|   | ACAD REFERENCE NO. | 346-ENG-MASTER   |
|---|--------------------|------------------|
|   | DRAWN: J.LEE       | DATE: APR. 22/09 |
| • | CHECKED:           | DATE:            |
|   | SCALE: 1:1         | SHEET 2 OF 2     |
|   | DRAWING NUMBER     | ISSUE            |
|   | 346-ENG-MASTER     | 1                |