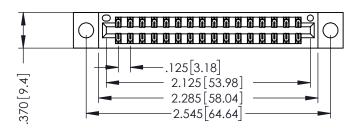

THIS IS A C.A.D. GENERATED DRAWING DO NOT MAKE MANUAL REVISIONS TO MASTER.

ISSUE NUMBER

ORIGINAL

1

346/396 SERIES CARD EDGE CONNECTOR PART NUMBER: 346-032-522-804

YOUR CONNECTION TO QUALITY & SERVICE

**EDAC INC** TORONTO, ONTARIO CANADA

INSULATOR MATERIAL: THERMOPLASTIC POLYESTER, UL 94V-0 CONTACT MATERIAL; COPPER, NICKEL, TIN ALLOY CA-725 CONTACT PLATING: GOLD ON THE MATING AREA, TIN-LEAD

ON THE CONTACT TAILS, NICKEL UNDERPLATE

.330 [8.38] Slot Depth .160 [4.06] Point of Contact