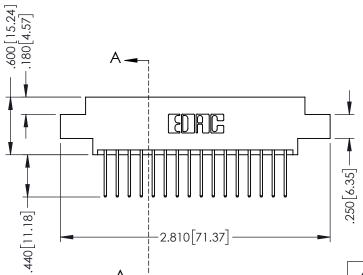

SECTION A-A

ISSUE NUMBER ORIGINAL 1

## 346/396 SERIES CARD EDGE CONNECTOR CONTACT CODE 555,556,558,559,560 DIMENSIONS

YOUR CONNECTION TO QUALITY & SERVICE

**EDAC INC** TORONTO, ONTARIO CANADA

THESE DRAWINGS AND SPECIFICATIONS ARE THE PROPERTY OF EDAC INC.,AND SHALL NOT BE REPRODUCED, OR COPIED OR USED AS THE BASIS FOR THE MANUFACTURE OR SALE OF APPARATUS WITHOUT WRITTEN PERMISSION.