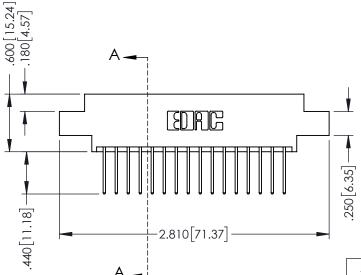

SECTION A-A

.330 [8.38] Slot Depth .160 [4.06] Point of Contact

THESE DRAWINGS AND SPECIFICATIONS

INSULATOR MATERIAL: THERMOPLASTIC POLYESTER, UL 94V-0 CONTACT MATERIAL; COPPER, NICKEL, TIN ALLOY CA-725 CONTACT PLATING: GOLD ON THE MATING AREA, TIN-LEAD ON THE CONTACT TAILS, NICKEL UNDERPLATE

## **Contact Code 555**

## **Contact Code 556**

INSULATOR MATERIAL: THERMOPLASTIC POLYESTER, UL 94V-0 CONTACT MATERIAL; COPPER, NICKEL, TIN ALLOY CA-725 CONTACT PLATING: GOLD ON THE MATING AREA, TIN-LEAD

ON THE CONTACT TAILS, NICKEL UNDERPLATE

## 346/396 SERIES CARD EDGE CONNECTOR CONTACT CODE 555,556,558,559,560 DIMENSIONS

YOUR CONNECTION TO QUALITY & SERVICE

**EDAC INC** TORONTO, ONTARIO CANADA

THESE DRAWINGS AND SPECIFICATIONS ARE THE PROPERTY OF EDAC INC.,AND SHALL NOT BE REPRODUCED, OR COPIED OR USED AS THE BASIS FOR THE MANUFACTURE OR SALE OF APPARATUS WITHOUT WRITTEN PERMISSION.