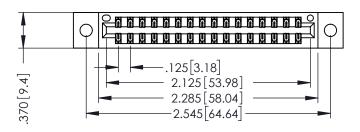

THIS IS A C.A.D. GENERATED DRAWING DO NOT MAKE MANUAL REVISIONS TO MASTER.

ISSUE NUMBER

ORIGINAL

1

346/396 SERIES CARD EDGE CONNECTOR PART NUMBER: 346-032-522-802

YOUR CONNECTION TO QUALITY & SERVICE

**EDAC INC** TORONTO, ONTARIO CANADA

ARE THE PROPERTY OF EDAC INC., AND SHALL NOT BE REPRODUCED,OR COPIED OR USED AS THE BASIS FOR THE MANUFACTURE OR SALE OF APPARATUS WITHOUT WRITTEN PERMISSION.

| ACAD REFERENCE NO. | 346-ENG-MASTER   |
|--------------------|------------------|
| DRAWN: J.LEE       | DATE: APR. 22/09 |
| CHECKED:           | DATE:            |
| SCALE: 1:1         | SHEET 1 OF 2     |
| DRAWING NUMBER     | ISSUE            |
| 346-ENG-MASTER     | 1                |