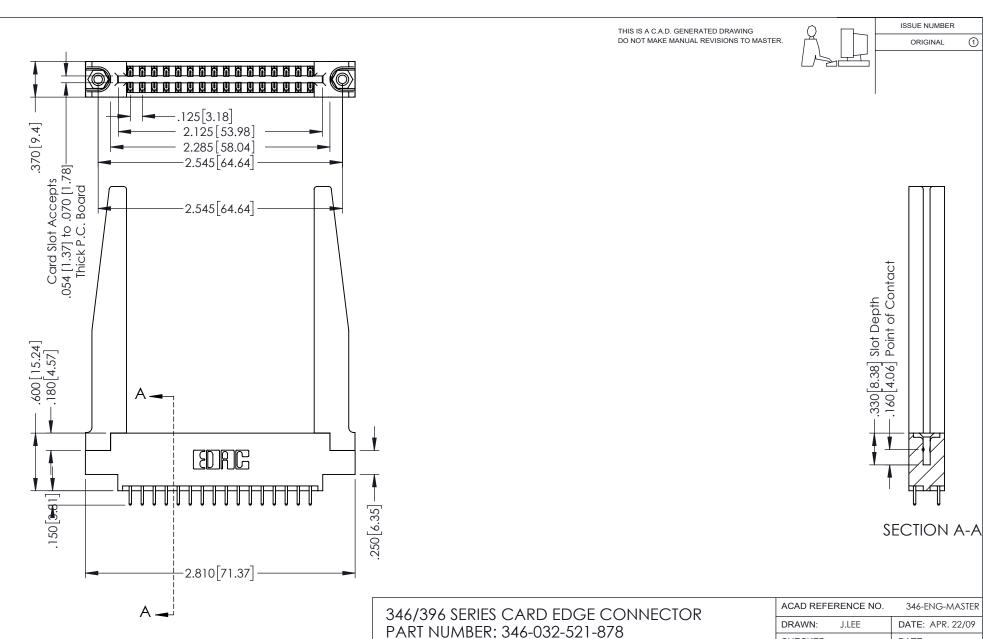

346-ENG-MASTER

ISSUE NUMBER ORIGINAL 1

|  | ACAD REFERENCE NO. | 346-ENG-MASTER   |  |
|--|--------------------|------------------|--|
|  | DRAWN: J.LEE       | DATE: APR. 22/09 |  |
|  | CHECKED:           | DATE:            |  |
|  | SCALE: 1:1         | SHEET 2 OF 2     |  |
|  | DRAWING NUMBER     | ISSUE            |  |
|  | 346-ENG-MASTER     | 1                |  |