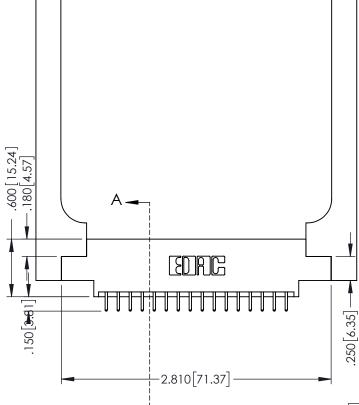

| Slot Depth | Point of Contact .330[8.38] : .160[4.06] |

**SECTION A-A** 

ISSUE NUMBER ORIGINAL 1

## **Contact Code 555**

## **Contact Code 556**

INSULATOR MATERIAL: THERMOPLASTIC POLYESTER, UL 94V-0 CONTACT MATERIAL; COPPER, NICKEL, TIN ALLOY CA-725 CONTACT PLATING: GOLD ON THE MATING AREA, TIN-LEAD

ON THE CONTACT TAILS, NICKEL UNDERPLATE

## 346/396 SERIES CARD EDGE CONNECTOR CONTACT CODE 555,556,558,559,560 DIMENSIONS

YOUR CONNECTION TO QUALITY & SERVICE

**EDAC INC** TORONTO, ONTARIO CANADA

THESE DRAWINGS AND SPECIFICATIONS ARE THE PROPERTY OF EDAC INC.,AND SHALL NOT BE REPRODUCED, OR COPIED OR USED AS THE BASIS FOR THE MANUFACTURE OR SALE OF APPARATUS WITHOUT WRITTEN PERMISSION.

|   | ACAD REFERENCE NO. | 346-ENG-MASTER   |
|---|--------------------|------------------|
|   | DRAWN: J.LEE       | DATE: APR. 22/09 |
| • | CHECKED:           | DATE:            |
|   | SCALE: 1:1         | SHEET 2 OF 2     |
|   | DRAWING NUMBER     | ISSUE            |
|   | 346-ENG-MASTER     | 1                |