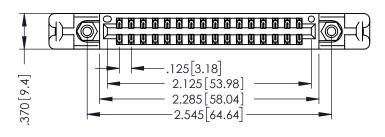

THIS IS A C.A.D. GENERATED DRAWING DO NOT MAKE MANUAL REVISIONS TO MASTER.

ISSUE NUMBER

ORIGINAL

1

346/396 SERIES CARD EDGE CONNECTOR PART NUMBER: 346-032-521-858

YOUR CONNECTION TO QUALITY & SERVICE

**EDAC INC** TORONTO, ONTARIO CANADA

THESE DRAWINGS AND SPECIFICATIONS ARE THE PROPERTY OF EDAC INC., AND SHALL NOT BE REPRODUCED,OR COPIED OR USED AS THE BASIS FOR THE MANUFACTURE OR SALE OF APPARATUS WITHOUT WRITTEN PERMISSION.

|  | ACAD REFERENCE NO. | 346-ENG-MASTER   |
|--|--------------------|------------------|
|  | DRAWN: J.LEE       | DATE: APR. 22/09 |
|  | CHECKED:           | DATE:            |
|  | SCALE: 1:1         | SHEET 1 OF 2     |
|  | DRAWING NUMBER     | ISSUE            |

346-ENG-MASTER

INSULATOR MATERIAL: THERMOPLASTIC POLYESTER, UL 94V-0 CONTACT MATERIAL; COPPER, NICKEL, TIN ALLOY CA-725 CONTACT PLATING: GOLD ON THE MATING AREA, TIN-LEAD ON THE CONTACT TAILS, NICKEL UNDERPLATE