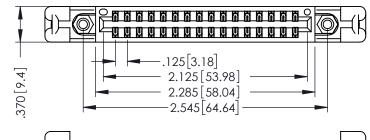

THIS IS A C.A.D. GENERATED DRAWING DO NOT MAKE MANUAL REVISIONS TO MASTER.

ISSUE NUMBER

ORIGINAL

1

346/396 SERIES CARD EDGE CONNECTOR PART NUMBER: 346-032-500-858

YOUR CONNECTION TO QUALITY & SERVICE

**EDAC INC** TORONTO, ONTARIO CANADA

THESE DRAWINGS AND SPECIFICATIONS ARE THE PROPERTY OF EDAC INC.,AND SHALL NOT BE REPRODUCED,OR COPIED OR USED AS THE BASIS FOR THE MANUFACTURE OR SALE OF APPARATUS WITHOUT WRITTEN PERMISSION.

| ACAD REFERENCE NO. |     | 346-ENG-MASTER |           |
|--------------------|-----|----------------|-----------|
| DRAWN: J.LE        | E   | DATE: AF       | PR. 22/09 |
| CHECKED:           |     | DATE:          |           |
| SCALE:             | 1:1 | SHEET 1        | OF 2      |
| DRAWING NUMBER     |     |                | ISSUE     |