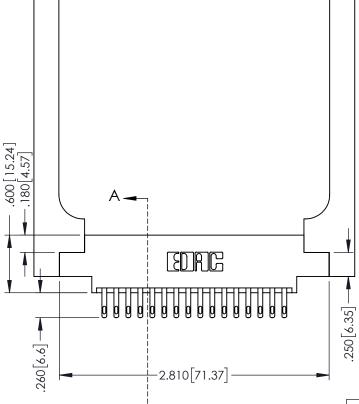

SECTION A-A

Slot Depth Point of Contact

.330[8.38] : .160[4.06]

346-ENG-MASTER

INSULATOR MATERIAL: THERMOPLASTIC POLYESTER, UL 94V-0 CONTACT MATERIAL; COPPER, NICKEL, TIN ALLOY CA-725 CONTACT PLATING: GOLD ON THE MATING AREA, TIN-LEAD ON THE CONTACT TAILS, NICKEL UNDERPLATE

## 346/396 SERIES CARD EDGE CONNECTOR CONTACT CODE 555,556,558,559,560 DIMENSIONS

YOUR CONNECTION TO QUALITY & SERVICE

**EDAC INC** TORONTO, ONTARIO CANADA

THESE DRAWINGS AND SPECIFICATIONS ARE THE PROPERTY OF EDAC INC.,AND SHALL NOT BE REPRODUCED, OR COPIED OR USED AS THE BASIS FOR THE MANUFACTURE OR SALE OF APPARATUS WITHOUT WRITTEN PERMISSION.

|  | ACAD REFERENCE NO. | 346-ENG-MASTER   |  |
|--|--------------------|------------------|--|
|  | DRAWN: J.LEE       | DATE: APR. 22/09 |  |
|  | CHECKED:           | DATE:            |  |
|  | SCALE: 1:1         | SHEET 2 OF 2     |  |
|  | DRAWING NUMBER     | ISSUE            |  |
|  | 346-ENG-MASTER     | 1                |  |