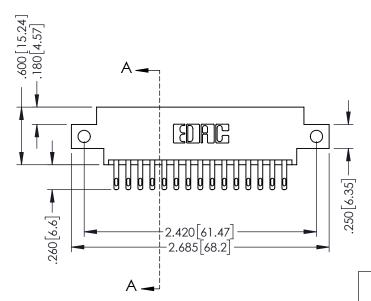

346-ENG-MASTER

| 30 [8.38] Slot Depth 160 [4.06] Point of Contact |  |
|--------------------------------------------------|--|
|                                                  |  |

SECTION A-A

ISSUE NUMBER ORIGINAL 1

## 346/396 SERIES CARD EDGE CONNECTOR CONTACT CODE 555,556,558,559,560 DIMENSIONS

YOUR CONNECTION TO QUALITY & SERVICE

**EDAC INC** TORONTO, ONTARIO CANADA

THESE DRAWINGS AND SPECIFICATIONS ARE THE PROPERTY OF EDAC INC.,AND SHALL NOT BE REPRODUCED, OR COPIED OR USED AS THE BASIS FOR THE MANUFACTURE OR SALE OF APPARATUS WITHOUT WRITTEN PERMISSION.

|   | ACAD REFERENCE NO. | 346-ENG-MASTER   |
|---|--------------------|------------------|
|   | DRAWN: J.LEE       | DATE: APR. 22/09 |
| ) | CHECKED:           | DATE:            |
|   | SCALE: 1:1         | SHEET 2 OF 2     |
|   | DRAWING NUMBER     | ISSUE            |
|   | 346-ENG-MASTER     | 1                |