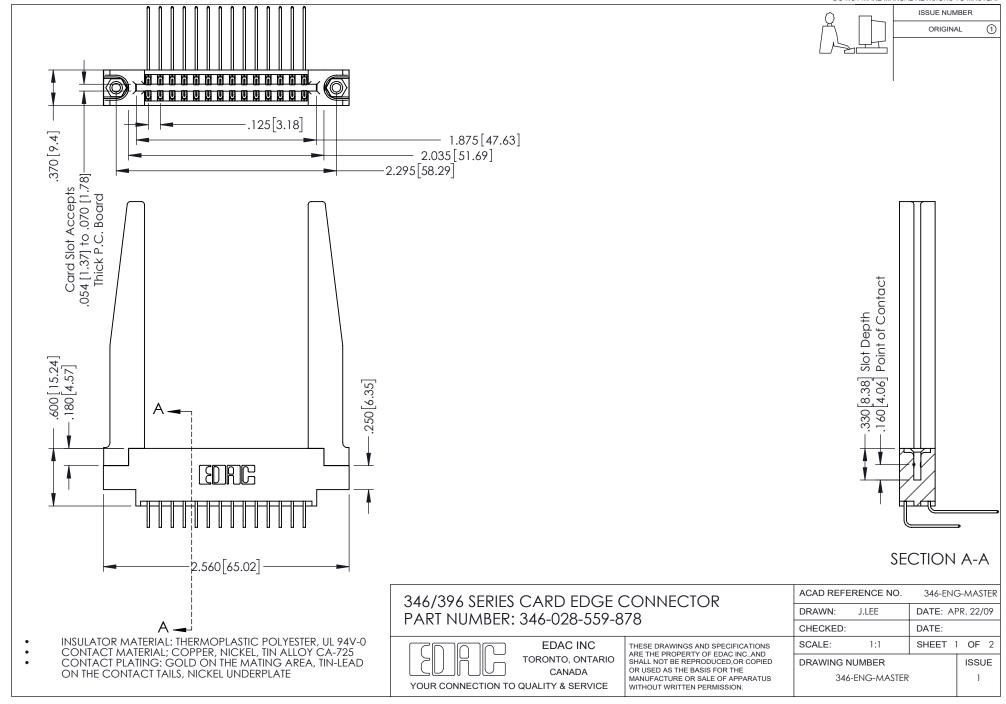

## **Contact Code 556**

INSULATOR MATERIAL: THERMOPLASTIC POLYESTER, UL 94V-0 CONTACT MATERIAL; COPPER, NICKEL, TIN ALLOY CA-725 CONTACT PLATING: GOLD ON THE MATING AREA, TIN-LEAD

ON THE CONTACT TAILS, NICKEL UNDERPLATE

## 346/396 SERIES CARD EDGE CONNECTOR CONTACT CODE 555,556,558,559,560 DIMENSIONS

YOUR CONNECTION TO QUALITY & SERVICE

**EDAC INC** TORONTO, ONTARIO CANADA

THESE DRAWINGS AND SPECIFICATIONS ARE THE PROPERTY OF EDAC INC.,AND SHALL NOT BE REPRODUCED, OR COPIED OR USED AS THE BASIS FOR THE MANUFACTURE OR SALE OF APPARATUS WITHOUT WRITTEN PERMISSION.