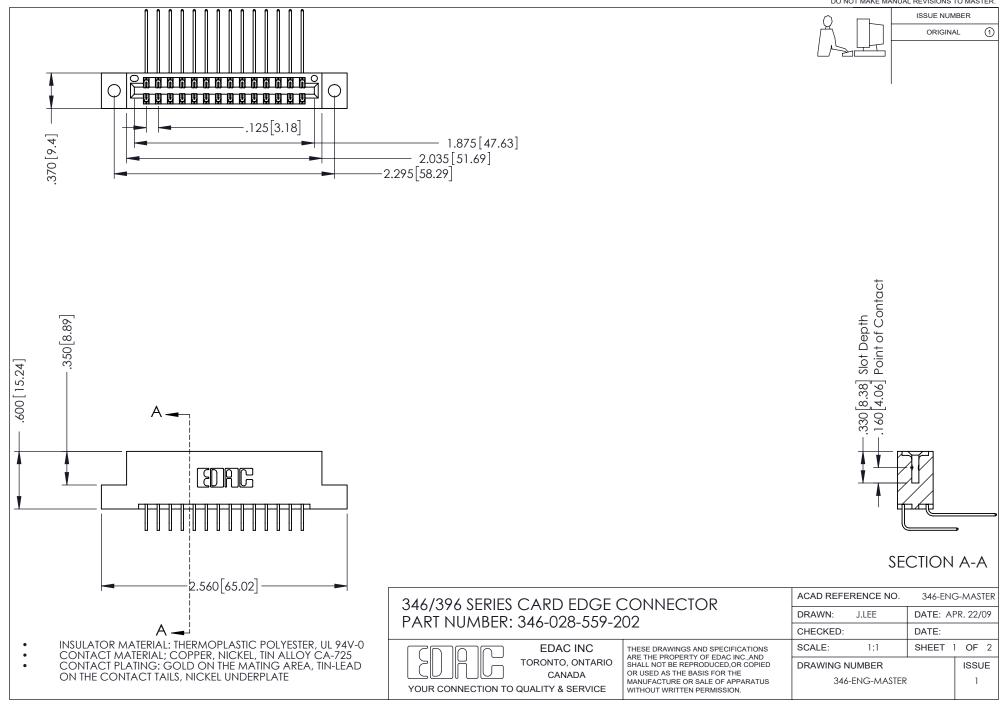

## **Contact Code 556**

INSULATOR MATERIAL: THERMOPLASTIC POLYESTER, UL 94V-0 CONTACT MATERIAL; COPPER, NICKEL, TIN ALLOY CA-725 CONTACT PLATING: GOLD ON THE MATING AREA, TIN-LEAD

ON THE CONTACT TAILS, NICKEL UNDERPLATE

## 346/396 SERIES CARD EDGE CONNECTOR CONTACT CODE 555,556,558,559,560 DIMENSIONS

YOUR CONNECTION TO QUALITY & SERVICE

**EDAC INC** TORONTO, ONTARIO CANADA

THESE DRAWINGS AND SPECIFICATIONS ARE THE PROPERTY OF EDAC INC.,AND SHALL NOT BE REPRODUCED, OR COPIED OR USED AS THE BASIS FOR THE MANUFACTURE OR SALE OF APPARATUS WITHOUT WRITTEN PERMISSION.

|  | ACAD REFERENCE NO. | 346-ENG-MASTER   |
|--|--------------------|------------------|
|  | DRAWN: J.LEE       | DATE: APR. 22/09 |
|  | CHECKED:           | DATE:            |
|  | SCALE: 1:1         | SHEET 2 OF 2     |
|  | DRAWING NUMBER     | ISSUE            |
|  | 346-ENG-MASTER     | 1                |