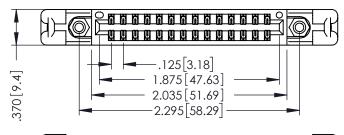

THIS IS A C.A.D. GENERATED DRAWING DO NOT MAKE MANUAL REVISIONS TO MASTER.

ISSUE NUMBER

ORIGINAL

1

346/396 SERIES CARD EDGE CONNECTOR PART NUMBER: 346-028-556-858

YOUR CONNECTION TO QUALITY & SERVICE

**EDAC INC** TORONTO, ONTARIO CANADA

346-ENG-MASTER

INSULATOR MATERIAL: THERMOPLASTIC POLYESTER, UL 94V-0 CONTACT MATERIAL; COPPER, NICKEL, TIN ALLOY CA-725 CONTACT PLATING: GOLD ON THE MATING AREA, TIN-LEAD ON THE CONTACT TAILS, NICKEL UNDERPLATE

Slot Depth Point of Contact .330[8.38] : .160[4.06] |

**SECTION A-A** 

ISSUE NUMBER ORIGINAL 1