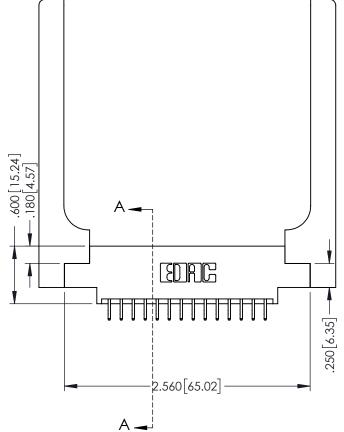

## **Contact Code 556**

INSULATOR MATERIAL: THERMOPLASTIC POLYESTER, UL 94V-0 CONTACT MATERIAL; COPPER, NICKEL, TIN ALLOY CA-725 CONTACT PLATING: GOLD ON THE MATING AREA, TIN-LEAD

ON THE CONTACT TAILS, NICKEL UNDERPLATE

## 346/396 SERIES CARD EDGE CONNECTOR CONTACT CODE 555,556,558,559,560 DIMENSIONS

YOUR CONNECTION TO QUALITY & SERVICE

**EDAC INC** TORONTO, ONTARIO CANADA

THESE DRAWINGS AND SPECIFICATIONS ARE THE PROPERTY OF EDAC INC.,AND SHALL NOT BE REPRODUCED, OR COPIED OR USED AS THE BASIS FOR THE MANUFACTURE OR SALE OF APPARATUS WITHOUT WRITTEN PERMISSION.