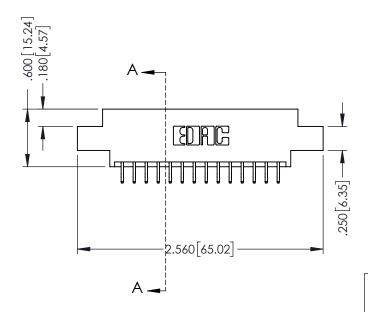

346-ENG-MASTER

**SECTION A-A** 

ISSUE NUMBER ORIGINAL 1

## 346/396 SERIES CARD EDGE CONNECTOR CONTACT CODE 555,556,558,559,560 DIMENSIONS

YOUR CONNECTION TO QUALITY & SERVICE

**EDAC INC** TORONTO, ONTARIO CANADA

THESE DRAWINGS AND SPECIFICATIONS ARE THE PROPERTY OF EDAC INC.,AND SHALL NOT BE REPRODUCED, OR COPIED OR USED AS THE BASIS FOR THE MANUFACTURE OR SALE OF APPARATUS WITHOUT WRITTEN PERMISSION.