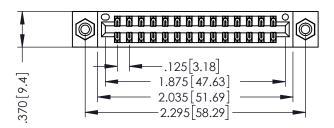

346/396 SERIES CARD EDGE CONNECTOR PART NUMBER: 346-028-556-808

YOUR CONNECTION TO QUALITY & SERVICE

**EDAC INC** TORONTO, ONTARIO CANADA

THESE DRAWINGS AND SPECIFICATIONS ARE THE PROPERTY OF EDAC INC.,AND SHALL NOT BE REPRODUCED,OR COPIED OR USED AS THE BASIS FOR THE MANUFACTURE OR SALE OF APPARATUS WITHOUT WRITTEN PERMISSION.

THIS IS A C.A.D. GENERATED DRAWING DO NOT MAKE MANUAL REVISIONS TO MASTER.

ISSUE NUMBER

ORIGINAL

1

INSULATOR MATERIAL: THERMOPLASTIC POLYESTER, UL 94V-0 CONTACT MATERIAL; COPPER, NICKEL, TIN ALLOY CA-725 CONTACT PLATING: GOLD ON THE MATING AREA, TIN-LEAD ON THE CONTACT TAILS, NICKEL UNDERPLATE