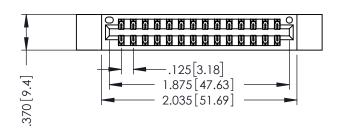

346/396 SERIES CARD EDGE CONNECTOR PART NUMBER: 346-028-556-212

YOUR CONNECTION TO QUALITY & SERVICE

**EDAC INC** TORONTO, ONTARIO CANADA

THESE DRAWINGS AND SPECIFICATIONS ARE THE PROPERTY OF EDAC INC.,AND SHALL NOT BE REPRODUCED, OR COPIED OR USED AS THE BASIS FOR THE MANUFACTURE OR SALE OF APPARATUS WITHOUT WRITTEN PERMISSION.

THIS IS A C.A.D. GENERATED DRAWING DO NOT MAKE MANUAL REVISIONS TO MASTER.

ISSUE NUMBER

ORIGINAL

1

INSULATOR MATERIAL: THERMOPLASTIC POLYESTER, UL 94V-0 CONTACT MATERIAL; COPPER, NICKEL, TIN ALLOY CA-725 CONTACT PLATING: GOLD ON THE MATING AREA, TIN-LEAD ON THE CONTACT TAILS, NICKEL UNDERPLATE