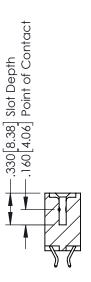

## **Contact Code 555**

## **Contact Code 556**

INSULATOR MATERIAL: THERMOPLASTIC POLYESTER, UL 94V-0 CONTACT MATERIAL; COPPER, NICKEL, TIN ALLOY CA-725 CONTACT PLATING: GOLD ON THE MATING AREA, TIN-LEAD

ON THE CONTACT TAILS, NICKEL UNDERPLATE