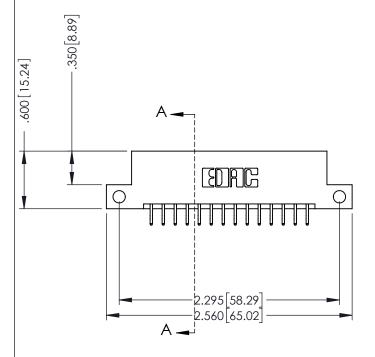

346-ENG-MASTER

**SECTION A-A** 

ISSUE NUMBER ORIGINAL 1

## 346/396 SERIES CARD EDGE CONNECTOR CONTACT CODE 555,556,558,559,560 DIMENSIONS

YOUR CONNECTION TO QUALITY & SERVICE

**EDAC INC** TORONTO, ONTARIO CANADA

THESE DRAWINGS AND SPECIFICATIONS ARE THE PROPERTY OF EDAC INC.,AND SHALL NOT BE REPRODUCED, OR COPIED OR USED AS THE BASIS FOR THE MANUFACTURE OR SALE OF APPARATUS WITHOUT WRITTEN PERMISSION.