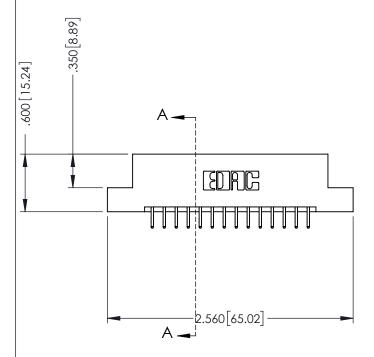

## 346/396 SERIES CARD EDGE CONNECTOR CONTACT CODE 555,556,558,559,560 DIMENSIONS

YOUR CONNECTION TO QUALITY & SERVICE

**EDAC INC** TORONTO, ONTARIO CANADA

THESE DRAWINGS AND SPECIFICATIONS ARE THE PROPERTY OF EDAC INC.,AND SHALL NOT BE REPRODUCED, OR COPIED OR USED AS THE BASIS FOR THE MANUFACTURE OR SALE OF APPARATUS WITHOUT WRITTEN PERMISSION.