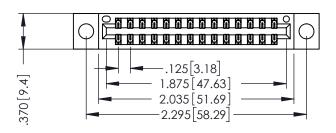

## **Contact Code 555**

## **Contact Code 556**

INSULATOR MATERIAL: THERMOPLASTIC POLYESTER, UL 94V-0 CONTACT MATERIAL; COPPER, NICKEL, TIN ALLOY CA-725 CONTACT PLATING: GOLD ON THE MATING AREA, TIN-LEAD

ON THE CONTACT TAILS, NICKEL UNDERPLATE

## 346/396 SERIES CARD EDGE CONNECTOR CONTACT CODE 555,556,558,559,560 DIMENSIONS

YOUR CONNECTION TO QUALITY & SERVICE

**EDAC INC** TORONTO, ONTARIO CANADA

THESE DRAWINGS AND SPECIFICATIONS ARE THE PROPERTY OF EDAC INC.,AND SHALL NOT BE REPRODUCED, OR COPIED OR USED AS THE BASIS FOR THE MANUFACTURE OR SALE OF APPARATUS WITHOUT WRITTEN PERMISSION.