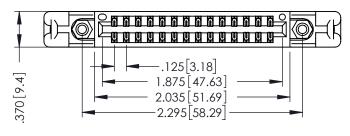

346/396 SERIES CARD EDGE CONNECTOR PART NUMBER: 346-028-555-858

**EDAC INC** TORONTO, ONTARIO CANADA

YOUR CONNECTION TO QUALITY & SERVICE

|                                                                     | _ |  |
|---------------------------------------------------------------------|---|--|
| THESE DRAWINGS AND SPECIFICATIONS ARE THE PROPERTY OF EDAC INC. AND |   |  |
| SHALL NOT BE REPRODUCED, OR COPIED OR USED AS THE BASIS FOR THE     | С |  |
| MANUFACTURE OR SALE OF APPARATUS                                    |   |  |
| WITHOUT WRITTEN PERMISSION.                                         |   |  |

| ACAD REFE | RENCE NO. | 346-ENG-MASTER |           |
|-----------|-----------|----------------|-----------|
| DRAWN:    | J.LEE     | DATE: AF       | PR. 22/09 |
| CHECKED:  |           | DATE:          |           |
| SCALE:    | 1:1       | SHEET          | OF 2      |
| DRAWING N | UMBER     |                | ISSUE     |
|           |           |                |           |