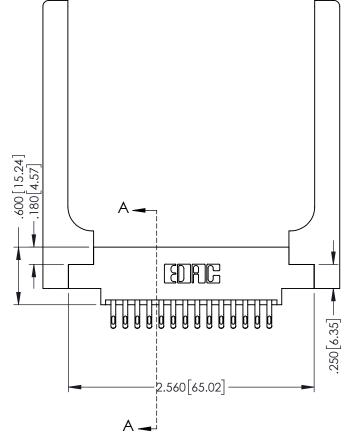

**SECTION A-A** 

Slot Depth Point of Contact

.330[8.38] \$ .160[4.06] F

346-ENG-MASTER

ISSUE NUMBER ORIGINAL 1

## **Contact Code 555**

## 346/396 SERIES CARD EDGE CONNECTOR CONTACT CODE 555,556,558,559,560 DIMENSIONS

YOUR CONNECTION TO QUALITY & SERVICE

**EDAC INC** TORONTO, ONTARIO CANADA

THESE DRAWINGS AND SPECIFICATIONS ARE THE PROPERTY OF EDAC INC.,AND SHALL NOT BE REPRODUCED, OR COPIED OR USED AS THE BASIS FOR THE MANUFACTURE OR SALE OF APPARATUS WITHOUT WRITTEN PERMISSION.

|   | ACAD REFERENCE NO. | 346-ENG-MASTER   |  |
|---|--------------------|------------------|--|
|   | DRAWN: J.LEE       | DATE: APR. 22/09 |  |
| • | CHECKED:           | DATE:            |  |
|   | SCALE: 1:1         | SHEET 2 OF 2     |  |
|   | DRAWING NUMBER     | ISSUE            |  |
|   | 346-ENG-MASTER     | 1                |  |