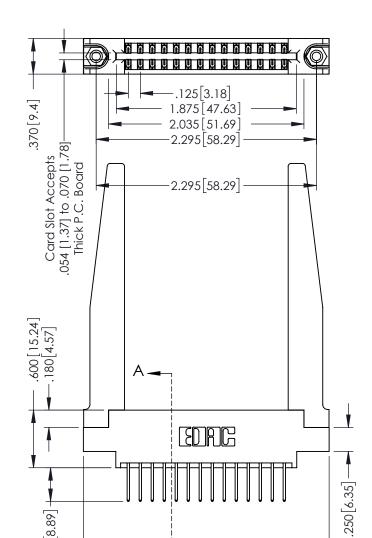

THIS IS A C.A.D. GENERATED DRAWING DO NOT MAKE MANUAL REVISIONS TO MASTER.

ISSUE NUMBER

ORIGINAL

1

Slot Depth Point of Contact .330[8.38] : .160[4.06] | SECTION A-A

INSULATOR MATERIAL: THERMOPLASTIC POLYESTER, UL 94V-0 CONTACT MATERIAL; COPPER, NICKEL, TIN ALLOY CA-725 CONTACT PLATING: GOLD ON THE MATING AREA, TIN-LEAD

350 [8.89]

ON THE CONTACT TAILS, NICKEL UNDERPLATE

2.560 65.02

346/396 SERIES CARD EDGE CONNECTOR PART NUMBER: 346-028-526-878

YOUR CONNECTION TO QUALITY & SERVICE

**EDAC INC** TORONTO, ONTARIO CANADA

ARE THE PROPERTY OF EDAC INC., AND SHALL NOT BE REPRODUCED,OR COPIED OR USED AS THE BASIS FOR THE MANUFACTURE OR SALE OF APPARATUS WITHOUT WRITTEN PERMISSION.

THESE DRAWINGS AND SPECIFICATIONS

| ACAD REFERENCE NO. |       | 346-ENG-MASTER |           |
|--------------------|-------|----------------|-----------|
| DRAWN:             | J.LEE | DATE: AF       | PR. 22/09 |
| CHECKED:           |       | DATE:          |           |
| SCALE:             | 1:1   | SHEET 1        | OF 2      |
| DRAWING NUMBER     |       |                | ISSUE     |