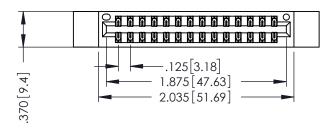

346/396 SERIES CARD EDGE CONNECTOR PART NUMBER: 346-028-526-812

YOUR CONNECTION TO QUALITY & SERVICE

**EDAC INC** TORONTO, ONTARIO CANADA

THESE DRAWINGS AND SPECIFICATIONS ARE THE PROPERTY OF EDAC INC., AND SHALL NOT BE REPRODUCED,OR COPIED OR USED AS THE BASIS FOR THE MANUFACTURE OR SALE OF APPARATUS WITHOUT WRITTEN PERMISSION.

THIS IS A C.A.D. GENERATED DRAWING DO NOT MAKE MANUAL REVISIONS TO MASTER.

ISSUE NUMBER

ORIGINAL

1

INSULATOR MATERIAL: THERMOPLASTIC POLYESTER, UL 94V-0 CONTACT MATERIAL; COPPER, NICKEL, TIN ALLOY CA-725 CONTACT PLATING: GOLD ON THE MATING AREA, TIN-LEAD ON THE CONTACT TAILS, NICKEL UNDERPLATE