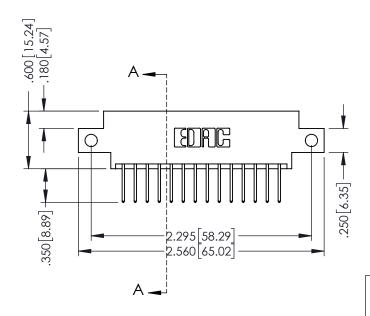

## **Contact Code 555**

## **Contact Code 556**

INSULATOR MATERIAL: THERMOPLASTIC POLYESTER, UL 94V-0 CONTACT MATERIAL; COPPER, NICKEL, TIN ALLOY CA-725 CONTACT PLATING: GOLD ON THE MATING AREA, TIN-LEAD

ON THE CONTACT TAILS, NICKEL UNDERPLATE