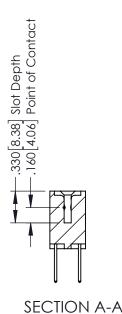

## **Contact Code 556**

INSULATOR MATERIAL: THERMOPLASTIC POLYESTER, UL 94V-0 CONTACT MATERIAL; COPPER, NICKEL, TIN ALLOY CA-725 CONTACT PLATING: GOLD ON THE MATING AREA, TIN-LEAD

ON THE CONTACT TAILS, NICKEL UNDERPLATE