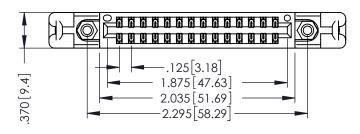

THIS IS A C.A.D. GENERATED DRAWING DO NOT MAKE MANUAL REVISIONS TO MASTER.

ISSUE NUMBER

ORIGINAL

1

INSULATOR MATERIAL: THERMOPLASTIC POLYESTER, UL 94V-0 CONTACT MATERIAL; COPPER, NICKEL, TIN ALLOY CA-725 CONTACT PLATING: GOLD ON THE MATING AREA, TIN-LEAD

ON THE CONTACT TAILS, NICKEL UNDERPLATE

346/396 SERIES CARD EDGE CONNECTOR PART NUMBER: 346-028-526-258

YOUR CONNECTION TO QUALITY & SERVICE

**EDAC INC** TORONTO, ONTARIO CANADA

ARE THE PROPERTY OF EDAC INC.,AND SHALL NOT BE REPRODUCED,OR COPIED OR USED AS THE BASIS FOR THE MANUFACTURE OR SALE OF APPARATUS WITHOUT WRITTEN PERMISSION.

THESE DRAWINGS AND SPECIFICATIONS

| ACAD REFERENCE NO. |       | 346-ENG-MASTER |           |
|--------------------|-------|----------------|-----------|
| DRAWN:             | J.LEE | DATE: AF       | PR. 22/09 |
| CHECKED:           |       | DATE:          |           |
| SCALE:             | 1:1   | SHEET          | OF 2      |
| DRAWING N          |       | ISSUE          |           |
|                    |       |                |           |