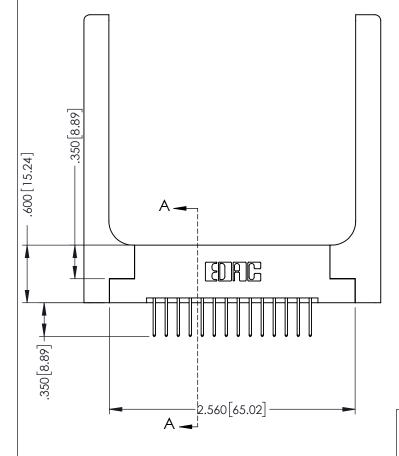

346-ENG-MASTER

**SECTION A-A** 

ISSUE NUMBER ORIGINAL 1

## 346/396 SERIES CARD EDGE CONNECTOR CONTACT CODE 555,556,558,559,560 DIMENSIONS

YOUR CONNECTION TO QUALITY & SERVICE

**EDAC INC** TORONTO, ONTARIO CANADA

THESE DRAWINGS AND SPECIFICATIONS ARE THE PROPERTY OF EDAC INC.,AND SHALL NOT BE REPRODUCED, OR COPIED OR USED AS THE BASIS FOR THE MANUFACTURE OR SALE OF APPARATUS WITHOUT WRITTEN PERMISSION.

|  | ACAD REFERENCE NO. | 346-ENG-MASTER   |  |
|--|--------------------|------------------|--|
|  | DRAWN: J.LEE       | DATE: APR. 22/09 |  |
|  | CHECKED:           | DATE:            |  |
|  | SCALE: 1:1         | SHEET 2 OF 2     |  |
|  | DRAWING NUMBER     | ISSUE            |  |
|  | 346-ENG-MASTER     | 1                |  |