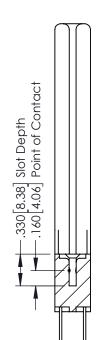

## **Contact Code 555**

## **Contact Code 556**

INSULATOR MATERIAL: THERMOPLASTIC POLYESTER, UL 94V-0 CONTACT MATERIAL; COPPER, NICKEL, TIN ALLOY CA-725 CONTACT PLATING: GOLD ON THE MATING AREA, TIN-LEAD

ON THE CONTACT TAILS, NICKEL UNDERPLATE