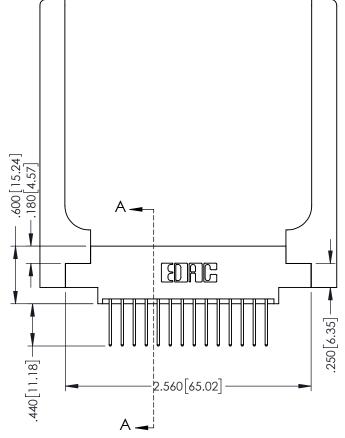

SECTION A-A

346-ENG-MASTER

ISSUE NUMBER ORIGINAL 1

## 346/396 SERIES CARD EDGE CONNECTOR CONTACT CODE 555,556,558,559,560 DIMENSIONS

YOUR CONNECTION TO QUALITY & SERVICE

**EDAC INC** TORONTO, ONTARIO CANADA

THESE DRAWINGS AND SPECIFICATIONS ARE THE PROPERTY OF EDAC INC.,AND SHALL NOT BE REPRODUCED, OR COPIED OR USED AS THE BASIS FOR THE MANUFACTURE OR SALE OF APPARATUS WITHOUT WRITTEN PERMISSION.

|   | ACAD REFERENCE NO. | 346-ENG-MASTER   |
|---|--------------------|------------------|
|   | DRAWN: J.LEE       | DATE: APR. 22/09 |
| • | CHECKED:           | DATE:            |
|   | SCALE: 1:1         | SHEET 2 OF 2     |
|   | DRAWING NUMBER     | ISSUE            |
|   | 346-ENG-MASTER     | 1                |