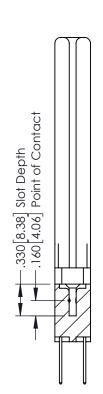

## **Contact Code 555**

## **Contact Code 556**

INSULATOR MATERIAL: THERMOPLASTIC POLYESTER, UL 94V-0 CONTACT MATERIAL; COPPER, NICKEL, TIN ALLOY CA-725 CONTACT PLATING: GOLD ON THE MATING AREA, TIN-LEAD

ON THE CONTACT TAILS, NICKEL UNDERPLATE