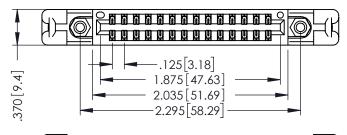

346/396 SERIES CARD EDGE CONNECTOR PART NUMBER: 346-028-522-858

YOUR CONNECTION TO QUALITY & SERVICE

**EDAC INC** TORONTO, ONTARIO CANADA

THESE DRAWINGS AND SPECIFICATIONS ARE THE PROPERTY OF EDAC INC.,AND SHALL NOT BE REPRODUCED,OR COPIED OR USED AS THE BASIS FOR THE MANUFACTURE OR SALE OF APPARATUS WITHOUT WRITTEN PERMISSION.

| ACAD REFERENCE NO. | 346-ENG-MASTER   |
|--------------------|------------------|
| DRAWN: J.LEE       | DATE: APR. 22/09 |
| CHECKED:           | DATE:            |
| SCALE: 1:1         | SHEET 1 OF 2     |
| DRAWING NUMBER     | ISSUE            |