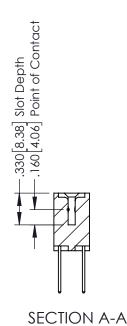

## **Contact Code 555**

## **Contact Code 556**

INSULATOR MATERIAL: THERMOPLASTIC POLYESTER, UL 94V-0 CONTACT MATERIAL; COPPER, NICKEL, TIN ALLOY CA-725 CONTACT PLATING: GOLD ON THE MATING AREA, TIN-LEAD

ON THE CONTACT TAILS, NICKEL UNDERPLATE

## 346/396 SERIES CARD EDGE CONNECTOR CONTACT CODE 555,556,558,559,560 DIMENSIONS

YOUR CONNECTION TO QUALITY & SERVICE

**EDAC INC** TORONTO, ONTARIO CANADA

THESE DRAWINGS AND SPECIFICATIONS ARE THE PROPERTY OF EDAC INC.,AND SHALL NOT BE REPRODUCED, OR COPIED OR USED AS THE BASIS FOR THE MANUFACTURE OR SALE OF APPARATUS WITHOUT WRITTEN PERMISSION.

|   | ACAD REFERENCE NO. | 346-ENG-MASTER   |
|---|--------------------|------------------|
|   | DRAWN: J.LEE       | DATE: APR. 22/09 |
| • | CHECKED:           | DATE:            |
|   | SCALE: 1:1         | SHEET 2 OF 2     |
|   | DRAWING NUMBER     | ISSUE            |
|   | 346-ENG-MASTER     | 1                |