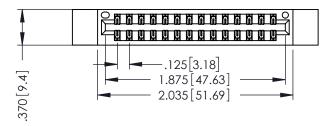

THIS IS A C.A.D. GENERATED DRAWING DO NOT MAKE MANUAL REVISIONS TO MASTER.

ISSUE NUMBER

ORIGINAL

1

INSULATOR MATERIAL: THERMOPLASTIC POLYESTER, UL 94V-0 CONTACT MATERIAL; COPPER, NICKEL, TIN ALLOY CA-725 CONTACT PLATING: GOLD ON THE MATING AREA, TIN-LEAD ON THE CONTACT TAILS, NICKEL UNDERPLATE

346/396 SERIES CARD EDGE CONNECTOR PART NUMBER: 346-028-522-812

YOUR CONNECTION TO QUALITY & SERVICE

**EDAC INC** TORONTO, ONTARIO CANADA

THESE DRAWINGS AND SPECIFICATIONS ARE THE PROPERTY OF EDAC INC.,AND SHALL NOT BE REPRODUCED,OR COPIED OR USED AS THE BASIS FOR THE MANUFACTURE OR SALE OF APPARATUS WITHOUT WRITTEN PERMISSION.

| ACAD REFERENCE NO. | 346-ENG-MASTER   |
|--------------------|------------------|
| DRAWN: J.LEE       | DATE: APR. 22/09 |
| CHECKED:           | DATE:            |
| SCALE: 1:1         | SHEET 1 OF 2     |
| DRAWING NUMBER     | ISSUE            |