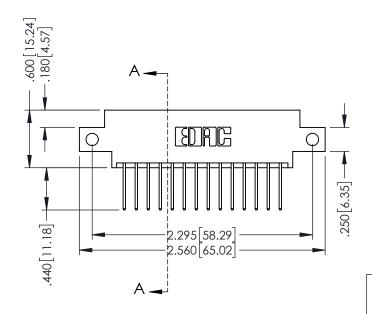

## **Contact Code 555**

## **Contact Code 556**

INSULATOR MATERIAL: THERMOPLASTIC POLYESTER, UL 94V-0 CONTACT MATERIAL; COPPER, NICKEL, TIN ALLOY CA-725 CONTACT PLATING: GOLD ON THE MATING AREA, TIN-LEAD

ON THE CONTACT TAILS, NICKEL UNDERPLATE

## 346/396 SERIES CARD EDGE CONNECTOR CONTACT CODE 555,556,558,559,560 DIMENSIONS

YOUR CONNECTION TO QUALITY & SERVICE

**EDAC INC** TORONTO, ONTARIO CANADA

THESE DRAWINGS AND SPECIFICATIONS ARE THE PROPERTY OF EDAC INC.,AND SHALL NOT BE REPRODUCED, OR COPIED OR USED AS THE BASIS FOR THE MANUFACTURE OR SALE OF APPARATUS WITHOUT WRITTEN PERMISSION.

|   | ACAD REFERENCE NO. | 346-ENG-MASTER   |
|---|--------------------|------------------|
|   | DRAWN: J.LEE       | DATE: APR. 22/09 |
| • | CHECKED:           | DATE:            |
|   | SCALE: 1:1         | SHEET 2 OF 2     |
|   | DRAWING NUMBER     | ISSUE            |
|   | 346-ENG-MASTER     | 1                |