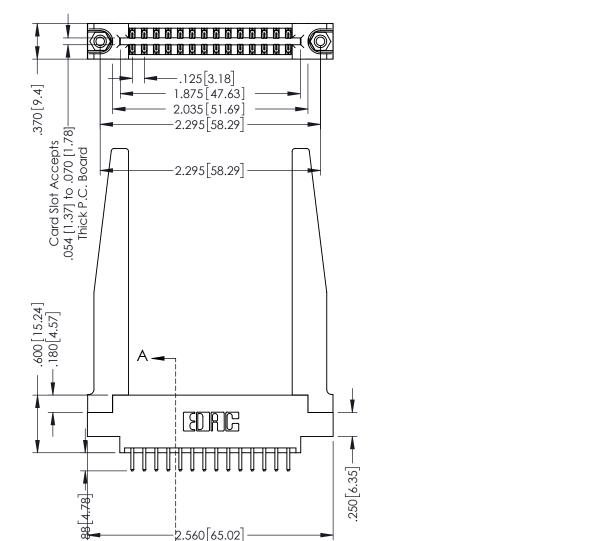

INSULATOR MATERIAL: THERMOPLASTIC POLYESTER, UL 94V-0 CONTACT MATERIAL; COPPER, NICKEL, TIN ALLOY CA-725 CONTACT PLATING: GOLD ON THE MATING AREA, TIN-LEAD ON THE CONTACT TAILS, NICKEL UNDERPLATE

Α -

ISSUE NUMBER ORIGINAL 1

## **Contact Code 555**

## 346/396 SERIES CARD EDGE CONNECTOR CONTACT CODE 555,556,558,559,560 DIMENSIONS

YOUR CONNECTION TO QUALITY & SERVICE

**EDAC INC** TORONTO, ONTARIO CANADA

THESE DRAWINGS AND SPECIFICATIONS ARE THE PROPERTY OF EDAC INC.,AND SHALL NOT BE REPRODUCED, OR COPIED OR USED AS THE BASIS FOR THE MANUFACTURE OR SALE OF APPARATUS WITHOUT WRITTEN PERMISSION.