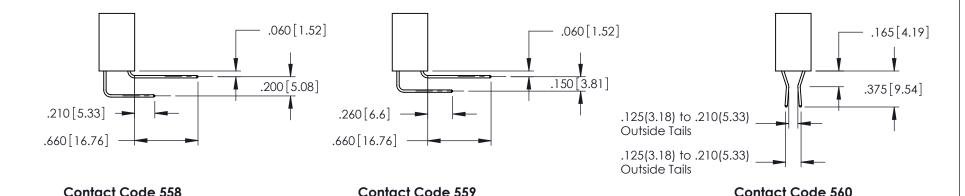

## 346/396 SERIES CARD EDGE CONNECTOR CONTACT CODE 555,556,558,559,560 DIMENSIONS

YOUR CONNECTION TO QUALITY & SERVICE

**EDAC INC** TORONTO, ONTARIO CANADA

THESE DRAWINGS AND SPECIFICATIONS ARE THE PROPERTY OF EDAC INC.,AND SHALL NOT BE REPRODUCED, OR COPIED OR USED AS THE BASIS FOR THE MANUFACTURE OR SALE OF APPARATUS WITHOUT WRITTEN PERMISSION.

Α 🚤

THIS IS A C.A.D. GENERATED DRAWING DO NOT MAKE MANUAL REVISIONS TO MASTER.

ORIGINAL 1

ISSUE NUMBER

**Contact Code 555** 

**Contact Code 556** 

INSULATOR MATERIAL: THERMOPLASTIC POLYESTER, UL 94V-0 CONTACT MATERIAL; COPPER, NICKEL, TIN ALLOY CA-725 CONTACT PLATING: GOLD ON THE MATING AREA, TIN-LEAD

ON THE CONTACT TAILS, NICKEL UNDERPLATE