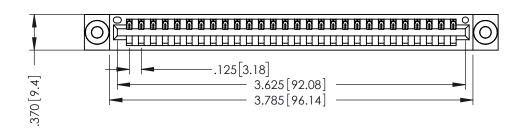

> 346/396 SERIES CARD EDGE CONNECTOR PART NUMBER: 346-028-520-103

YOUR CONNECTION TO QUALITY & SERVICE

**EDAC INC** TORONTO, ONTARIO CANADA

THESE DRAWINGS AND SPECIFICATIONS ARE THE PROPERTY OF EDAC INC., AND SHALL NOT BE REPRODUCED, OR COPIED OR USED AS THE BASIS FOR THE MANUFACTURE OR SALE OF APPARATUS WITHOUT WRITTEN PERMISSION.

THIS IS A C.A.D. GENERATED DRAWING DO NOT MAKE MANUAL REVISIONS TO MASTER.

ISSUE NUMBER

ORIGINAL

1

.330 [8.38] Slot Depth .160 [4.06] Point of Contact

SECTION A-A

346-ENG-MASTER

350 [8.89] 600 [15.24] EDAG .188[4.78] 4.310[109.47]