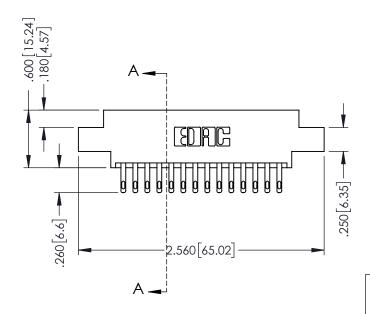

346-ENG-MASTER

SECTION A-A

ISSUE NUMBER ORIGINAL 1

## 346/396 SERIES CARD EDGE CONNECTOR CONTACT CODE 555,556,558,559,560 DIMENSIONS

YOUR CONNECTION TO QUALITY & SERVICE

**EDAC INC** TORONTO, ONTARIO CANADA

THESE DRAWINGS AND SPECIFICATIONS ARE THE PROPERTY OF EDAC INC.,AND SHALL NOT BE REPRODUCED, OR COPIED OR USED AS THE BASIS FOR THE MANUFACTURE OR SALE OF APPARATUS WITHOUT WRITTEN PERMISSION.

|                | ACAD REFERENCE NO. | 346-ENG-MASTER   |
|----------------|--------------------|------------------|
|                | DRAWN: J.LEE       | DATE: APR. 22/09 |
| )              | CHECKED:           | DATE:            |
|                | SCALE: 1:1         | SHEET 2 OF 2     |
|                | DRAWING NUMBER     | ISSUE            |
| 346-ENG-MASTER |                    | 1                |