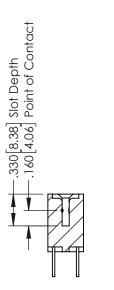

## **Contact Code 555**

## **Contact Code 556**

INSULATOR MATERIAL: THERMOPLASTIC POLYESTER, UL 94V-0 CONTACT MATERIAL; COPPER, NICKEL, TIN ALLOY CA-725 CONTACT PLATING: GOLD ON THE MATING AREA, TIN-LEAD

ON THE CONTACT TAILS, NICKEL UNDERPLATE