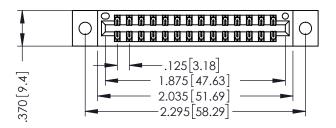

346/396 SERIES CARD EDGE CONNECTOR PART NUMBER: 346-028-500-802

YOUR CONNECTION TO QUALITY & SERVICE

**EDAC INC** TORONTO, ONTARIO CANADA

THESE DRAWINGS AND SPECIFICATIONS ARE THE PROPERTY OF EDAC INC.,AND SHALL NOT BE REPRODUCED,OR COPIED OR USED AS THE BASIS FOR THE MANUFACTURE OR SALE OF APPARATUS WITHOUT WRITTEN PERMISSION.

| ACAD REFERENCE NO. | 346-ENG-MASTER   |
|--------------------|------------------|
| DRAWN: J.LEE       | DATE: APR. 22/09 |
| CHECKED:           | DATE:            |
| SCALE: 1:1         | SHEET 1 OF 2     |
| DRAWING NUMBER     | ISSUE            |