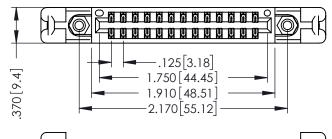

346/396 SERIES CARD EDGE CONNECTOR PART NUMBER: 346-026-555-858

YOUR CONNECTION TO QUALITY & SERVICE

**EDAC INC** TORONTO, ONTARIO CANADA

THESE DRAWINGS AND SPECIFICATIONS ARE THE PROPERTY OF EDAC INC.,AND SHALL NOT BE REPRODUCED,OR COPIED OR USED AS THE BASIS FOR THE MANUFACTURE OR SALE OF APPARATUS WITHOUT WRITTEN PERMISSION.

| ACAD REFERENCE NO. | 346-ENG-MASTER   |
|--------------------|------------------|
| DRAWN: J.LEE       | DATE: APR. 22/09 |
| CHECKED:           | DATE:            |
| SCALE: 1:1         | SHEET 1 OF 2     |
| DRAWING NUMBER     | ISSUE            |