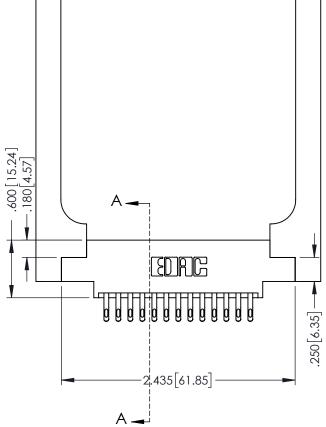

346-ENG-MASTER

SECTION A-A

ISSUE NUMBER ORIGINAL 1

## 346/396 SERIES CARD EDGE CONNECTOR CONTACT CODE 555,556,558,559,560 DIMENSIONS

YOUR CONNECTION TO QUALITY & SERVICE

**EDAC INC** TORONTO, ONTARIO CANADA

THESE DRAWINGS AND SPECIFICATIONS ARE THE PROPERTY OF EDAC INC.,AND SHALL NOT BE REPRODUCED, OR COPIED OR USED AS THE BASIS FOR THE MANUFACTURE OR SALE OF APPARATUS WITHOUT WRITTEN PERMISSION.

|   | ACAD REFERENCE NO. | 346-ENG-MASTER   |
|---|--------------------|------------------|
|   | DRAWN: J.LEE       | DATE: APR. 22/09 |
| • | CHECKED:           | DATE:            |
|   | SCALE: 1:1         | SHEET 2 OF 2     |
|   | DRAWING NUMBER     | ISSUE            |
|   | 346-ENG-MASTER     | 1                |