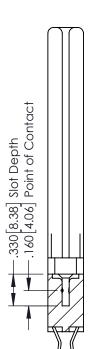

## **Contact Code 555**

## **Contact Code 556**

INSULATOR MATERIAL: THERMOPLASTIC POLYESTER, UL 94V-0 CONTACT MATERIAL; COPPER, NICKEL, TIN ALLOY CA-725 CONTACT PLATING: GOLD ON THE MATING AREA, TIN-LEAD

ON THE CONTACT TAILS, NICKEL UNDERPLATE