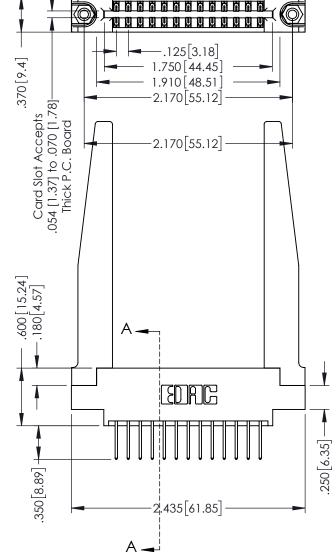

## 346/396 SERIES CARD EDGE CONNECTOR CONTACT CODE 555,556,558,559,560 DIMENSIONS

YOUR CONNECTION TO QUALITY & SERVICE

**EDAC INC** TORONTO, ONTARIO CANADA

THESE DRAWINGS AND SPECIFICATIONS ARE THE PROPERTY OF EDAC INC.,AND SHALL NOT BE REPRODUCED, OR COPIED OR USED AS THE BASIS FOR THE MANUFACTURE OR SALE OF APPARATUS WITHOUT WRITTEN PERMISSION.

|  | ACAD REFERENCE NO. | 346-ENG-MASTER   |
|--|--------------------|------------------|
|  | DRAWN: J.LEE       | DATE: APR. 22/09 |
|  | CHECKED:           | DATE:            |
|  | SCALE: 1:1         | SHEET 2 OF 2     |
|  | DRAWING NUMBER     | ISSUE            |
|  | 346-ENG-MASTER     | 1                |

346-ENG-MASTER

| • | INSULATOR MATERIAL: THERMOPLASTIC POLYESTER, UL 94V-0 |
|---|-------------------------------------------------------|
| • | CONTACT MATERIAL; COPPER, NICKEL, TIN ALLOY CA-725    |
| • | CONTACT PLATING: GOLD ON THE MATING AREA, TIN-LEAD    |
|   | ON THE CONTACT TAILS, NICKEL UNDERPLATE               |

.330 [8.38] Slot Depth .160 [4.06] Point of Contact

SECTION A-A

ISSUE NUMBER ORIGINAL 1