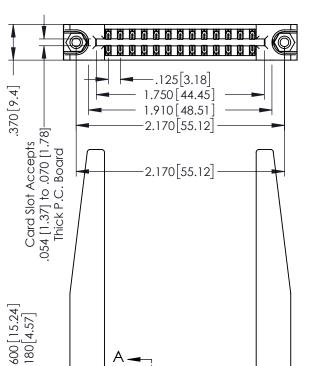

THIS IS A C.A.D. GENERATED DRAWING DO NOT MAKE MANUAL REVISIONS TO MASTER.

ISSUE NUMBER

ORIGINAL

1

346/396 SERIES CARD EDGE CONNECTOR PART NUMBER: 346-026-526-878

YOUR CONNECTION TO QUALITY & SERVICE

**EDAC INC** TORONTO, ONTARIO CANADA

THESE DRAWINGS AND SPECIFICATIONS ARE THE PROPERTY OF EDAC INC., AND SHALL NOT BE REPRODUCED,OR COPIED OR USED AS THE BASIS FOR THE MANUFACTURE OR SALE OF APPARATUS WITHOUT WRITTEN PERMISSION.

|  | ACAD REFERENCE NO. | 346-ENG-MASTER   |
|--|--------------------|------------------|
|  | DRAWN: J.LEE       | DATE: APR. 22/09 |
|  | CHECKED:           | DATE:            |
|  | SCALE: 1:1         | SHEET 1 OF 2     |
|  | DRAWING NUMBER     | ISSUE            |

346-ENG-MASTER

| • | INSULATOR MATERIAL: THERMOPLASTIC POLYESTER, UL 94V-0 |
|---|-------------------------------------------------------|
| • | CONTACT MATERIAL; COPPER, NICKEL, TIN ALLOY CA-725    |
| • | CONTACT PLATING: GOLD ON THE MATING AREA, TIN-LEAD    |
|   | ON THE CONTACT TAILS, NICKEL UNDERPLATE               |

.330 [8.38] Slot Depth .160 [4.06] Point of Contact

SECTION A-A

ISSUE NUMBER ORIGINAL 1