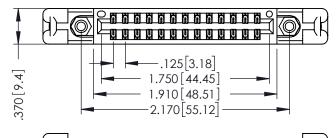

346/396 SERIES CARD EDGE CONNECTOR PART NUMBER: 346-026-526-858

YOUR CONNECTION TO QUALITY & SERVICE

**EDAC INC** TORONTO, ONTARIO CANADA

THESE DRAWINGS AND SPECIFICATIONS ARE THE PROPERTY OF EDAC INC.,AND SHALL NOT BE REPRODUCED, OR COPIED OR USED AS THE BASIS FOR THE MANUFACTURE OR SALE OF APPARATUS WITHOUT WRITTEN PERMISSION.

THIS IS A C.A.D. GENERATED DRAWING DO NOT MAKE MANUAL REVISIONS TO MASTER.

ISSUE NUMBER

ORIGINAL

1

INSULATOR MATERIAL: THERMOPLASTIC POLYESTER, UL 94V-0 CONTACT MATERIAL; COPPER, NICKEL, TIN ALLOY CA-725 CONTACT PLATING: GOLD ON THE MATING AREA, TIN-LEAD ON THE CONTACT TAILS, NICKEL UNDERPLATE

| ACAD REFERENCE NO | D. 346-ENG-MASTER |
|-------------------|-------------------|
| DRAWN: J.LEE      | DATE: APR. 22/09  |
| CHECKED:          | DATE:             |
| SCALE: 1:1        | SHEET 1 OF 2      |
| DRAWING NUMBER    | ISSUE             |