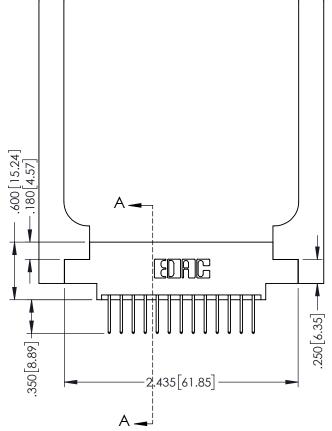

## 346/396 SERIES CARD EDGE CONNECTOR CONTACT CODE 555,556,558,559,560 DIMENSIONS

YOUR CONNECTION TO QUALITY & SERVICE

**EDAC INC** TORONTO, ONTARIO CANADA

THESE DRAWINGS AND SPECIFICATIONS ARE THE PROPERTY OF EDAC INC.,AND SHALL NOT BE REPRODUCED, OR COPIED OR USED AS THE BASIS FOR THE MANUFACTURE OR SALE OF APPARATUS WITHOUT WRITTEN PERMISSION.

346-ENG-MASTER

| 1 |  |
|---|--|

**SECTION A-A** 

ISSUE NUMBER ORIGINAL 1

|   | ACAD REFERENCE NO. | 346-ENG-MASTER   |
|---|--------------------|------------------|
|   | DRAWN: J.LEE       | DATE: APR. 22/09 |
| ) | CHECKED:           | DATE:            |
|   | SCALE: 1:1         | SHEET 2 OF 2     |
|   | DRAWING NUMBER     | ISSUE            |
|   | 346-ENG-MASTER     | 1                |