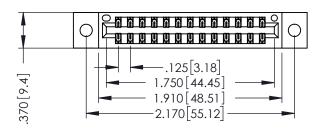

THIS IS A C.A.D. GENERATED DRAWING DO NOT MAKE MANUAL REVISIONS TO MASTER.

ISSUE NUMBER

ORIGINAL

1

INSULATOR MATERIAL: THERMOPLASTIC POLYESTER, UL 94V-0 CONTACT MATERIAL; COPPER, NICKEL, TIN ALLOY CA-725 CONTACT PLATING: GOLD ON THE MATING AREA, TIN-LEAD

ON THE CONTACT TAILS, NICKEL UNDERPLATE

346/396 SERIES CARD EDGE CONNECTOR PART NUMBER: 346-026-522-202

YOUR CONNECTION TO QUALITY & SERVICE

**EDAC INC** TORONTO, ONTARIO CANADA

THESE DRAWINGS AND SPECIFICATIONS ARE THE PROPERTY OF EDAC INC.,AND SHALL NOT BE REPRODUCED, OR COPIED OR USED AS THE BASIS FOR THE MANUFACTURE OR SALE OF APPARATUS WITHOUT WRITTEN PERMISSION.

| ACAD REFERENCE NO. | 346-ENG-MASTER   |
|--------------------|------------------|
| DRAWN: J.LEE       | DATE: APR. 22/09 |
| CHECKED:           | DATE:            |
| SCALE: 1:1         | SHEET 1 OF 2     |
| DRAWING NUMBER     | ISSUE            |