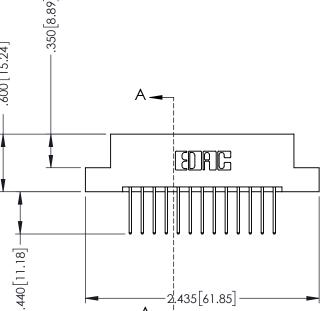

## **Contact Code 555**

## **Contact Code 556**

INSULATOR MATERIAL: THERMOPLASTIC POLYESTER, UL 94V-0 CONTACT MATERIAL; COPPER, NICKEL, TIN ALLOY CA-725 CONTACT PLATING: GOLD ON THE MATING AREA, TIN-LEAD

ON THE CONTACT TAILS, NICKEL UNDERPLATE

## 346/396 SERIES CARD EDGE CONNECTOR CONTACT CODE 555,556,558,559,560 DIMENSIONS

YOUR CONNECTION TO QUALITY & SERVICE

**EDAC INC** TORONTO, ONTARIO CANADA

THESE DRAWINGS AND SPECIFICATIONS ARE THE PROPERTY OF EDAC INC.,AND SHALL NOT BE REPRODUCED, OR COPIED OR USED AS THE BASIS FOR THE MANUFACTURE OR SALE OF APPARATUS WITHOUT WRITTEN PERMISSION.

|   | ACAD REFERENCE NO. | 346-ENG-MASTER   |
|---|--------------------|------------------|
|   | DRAWN: J.LEE       | DATE: APR. 22/09 |
| • | CHECKED:           | DATE:            |
|   | SCALE: 1:1         | SHEET 2 OF 2     |
|   | DRAWING NUMBER     | ISSUE            |
|   | 346-ENG-MASTER     | 1                |