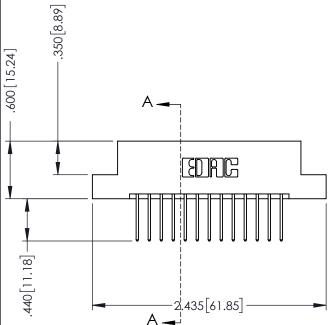

## **Contact Code 555**

## **Contact Code 556**

INSULATOR MATERIAL: THERMOPLASTIC POLYESTER, UL 94V-0 CONTACT MATERIAL; COPPER, NICKEL, TIN ALLOY CA-725 CONTACT PLATING: GOLD ON THE MATING AREA, TIN-LEAD

ON THE CONTACT TAILS, NICKEL UNDERPLATE

## 346/396 SERIES CARD EDGE CONNECTOR CONTACT CODE 555,556,558,559,560 DIMENSIONS

YOUR CONNECTION TO QUALITY & SERVICE

**EDAC INC** TORONTO, ONTARIO CANADA

THESE DRAWINGS AND SPECIFICATIONS ARE THE PROPERTY OF EDAC INC.,AND SHALL NOT BE REPRODUCED, OR COPIED OR USED AS THE BASIS FOR THE MANUFACTURE OR SALE OF APPARATUS WITHOUT WRITTEN PERMISSION.

|   | ACAD REFERENCE NO. | 346-ENG-MASTER   |
|---|--------------------|------------------|
|   | DRAWN: J.LEE       | DATE: APR. 22/09 |
| • | CHECKED:           | DATE:            |
|   | SCALE: 1:1         | SHEET 2 OF 2     |
|   | DRAWING NUMBER     | ISSUE            |
|   | 346-ENG-MASTER     | 1                |