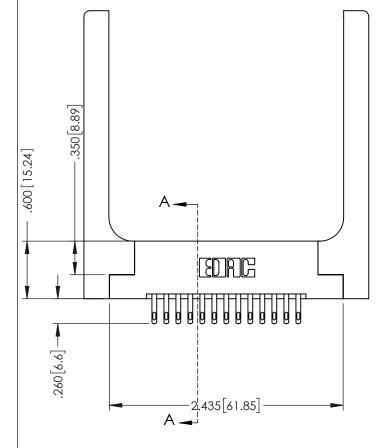

Slot Depth Point of Contact .330[8.38] : .160[4.06] |

SECTION A-A

ISSUE NUMBER ORIGINAL 1

## **Contact Code 555**

## **Contact Code 556**

INSULATOR MATERIAL: THERMOPLASTIC POLYESTER, UL 94V-0 CONTACT MATERIAL; COPPER, NICKEL, TIN ALLOY CA-725 CONTACT PLATING: GOLD ON THE MATING AREA, TIN-LEAD

ON THE CONTACT TAILS, NICKEL UNDERPLATE

## 346/396 SERIES CARD EDGE CONNECTOR CONTACT CODE 555,556,558,559,560 DIMENSIONS

YOUR CONNECTION TO QUALITY & SERVICE

**EDAC INC** TORONTO, ONTARIO CANADA

THESE DRAWINGS AND SPECIFICATIONS ARE THE PROPERTY OF EDAC INC.,AND SHALL NOT BE REPRODUCED, OR COPIED OR USED AS THE BASIS FOR THE MANUFACTURE OR SALE OF APPARATUS WITHOUT WRITTEN PERMISSION.

|               | ACAD REFERENCE NO. | 346-ENG-MASTER   |
|---------------|--------------------|------------------|
|               | DRAWN: J.LEE       | DATE: APR. 22/09 |
| •             | CHECKED:           | DATE:            |
|               | SCALE: 1:1         | SHEET 2 OF 2     |
|               | DRAWING NUMBER     | ISSUE            |
| 346-ENG-MASTI |                    | 1                |