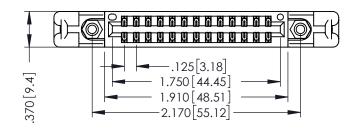

THIS IS A C.A.D. GENERATED DRAWING DO NOT MAKE MANUAL REVISIONS TO MASTER.

ISSUE NUMBER

ORIGINAL

1

INSULATOR MATERIAL: THERMOPLASTIC POLYESTER, UL 94V-0 CONTACT MATERIAL; COPPER, NICKEL, TIN ALLOY CA-725 CONTACT PLATING: GOLD ON THE MATING AREA, TIN-LEAD

ON THE CONTACT TAILS, NICKEL UNDERPLATE

346/396 SERIES CARD EDGE CONNECTOR PART NUMBER: 346-026-500-258

YOUR CONNECTION TO QUALITY & SERVICE

**EDAC INC** TORONTO, ONTARIO CANADA

THESE DRAWINGS AND SPECIFICATIONS ARE THE PROPERTY OF EDAC INC.,AND SHALL NOT BE REPRODUCED,OR COPIED OR USED AS THE BASIS FOR THE MANUFACTURE OR SALE OF APPARATUS WITHOUT WRITTEN PERMISSION.

| ACAD REFERENCE NO. | 346-ENG-MASTER   |
|--------------------|------------------|
| DRAWN: J.LEE       | DATE: APR. 22/09 |
| CHECKED:           | DATE:            |
| SCALE: 1:1         | SHEET 1 OF 2     |
| DRAWING NUMBER     | ISSUE            |
| 346-ENG-MASTER     | 1                |