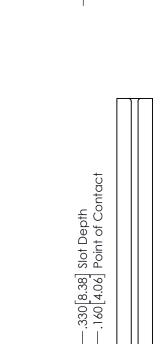

## **Contact Code 555**

## **Contact Code 556**

INSULATOR MATERIAL: THERMOPLASTIC POLYESTER, UL 94V-0 CONTACT MATERIAL; COPPER, NICKEL, TIN ALLOY CA-725 CONTACT PLATING: GOLD ON THE MATING AREA, TIN-LEAD

ON THE CONTACT TAILS, NICKEL UNDERPLATE

## 346/396 SERIES CARD EDGE CONNECTOR CONTACT CODE 555,556,558,559,560 DIMENSIONS

YOUR CONNECTION TO QUALITY & SERVICE

**EDAC INC** TORONTO, ONTARIO CANADA

THESE DRAWINGS AND SPECIFICATIONS ARE THE PROPERTY OF EDAC INC.,AND SHALL NOT BE REPRODUCED, OR COPIED OR USED AS THE BASIS FOR THE MANUFACTURE OR SALE OF APPARATUS WITHOUT WRITTEN PERMISSION.