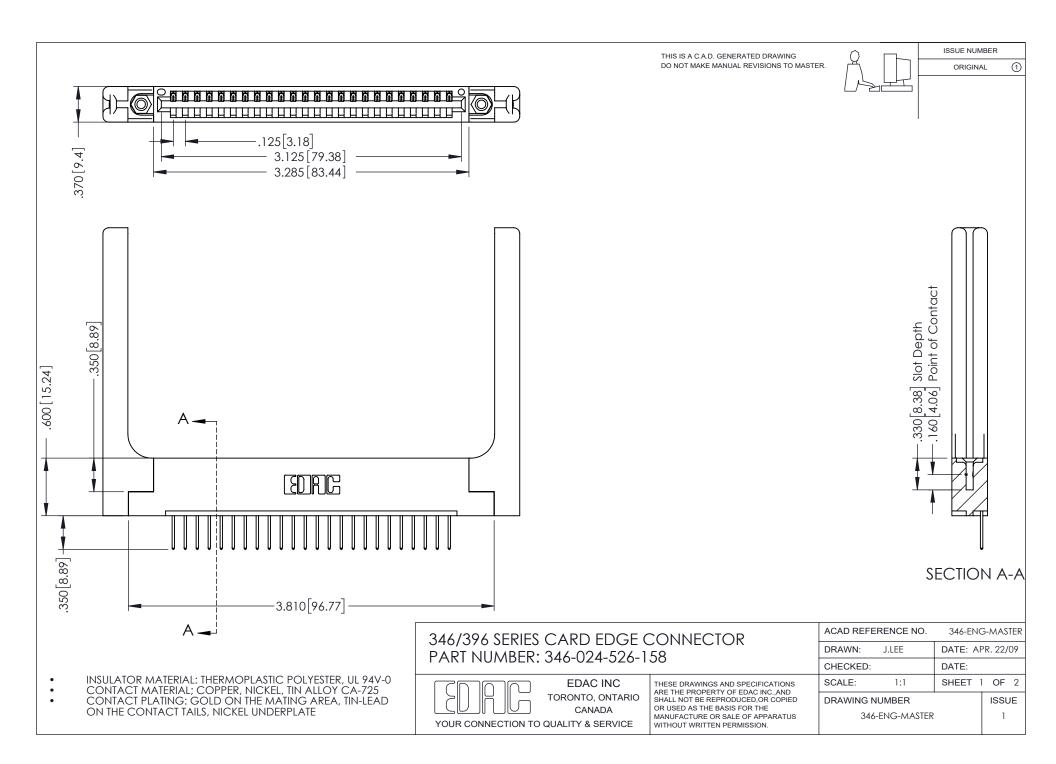

## **Contact Code 556**

INSULATOR MATERIAL: THERMOPLASTIC POLYESTER, UL 94V-0 CONTACT MATERIAL; COPPER, NICKEL, TIN ALLOY CA-725 CONTACT PLATING: GOLD ON THE MATING AREA, TIN-LEAD

ON THE CONTACT TAILS, NICKEL UNDERPLATE

## 346/396 SERIES CARD EDGE CONNECTOR CONTACT CODE 555,556,558,559,560 DIMENSIONS

YOUR CONNECTION TO QUALITY & SERVICE

**EDAC INC** TORONTO, ONTARIO CANADA

THESE DRAWINGS AND SPECIFICATIONS ARE THE PROPERTY OF EDAC INC.,AND SHALL NOT BE REPRODUCED, OR COPIED OR USED AS THE BASIS FOR THE MANUFACTURE OR SALE OF APPARATUS WITHOUT WRITTEN PERMISSION.

|  | ACAD REFERENCE NO. | 346-ENG-MASTER   |
|--|--------------------|------------------|
|  | DRAWN: J.LEE       | DATE: APR. 22/09 |
|  | CHECKED:           | DATE:            |
|  | SCALE: 1:1         | SHEET 2 OF 2     |
|  | DRAWING NUMBER     | ISSUE            |
|  | 346-ENG-MASTER     | 1                |