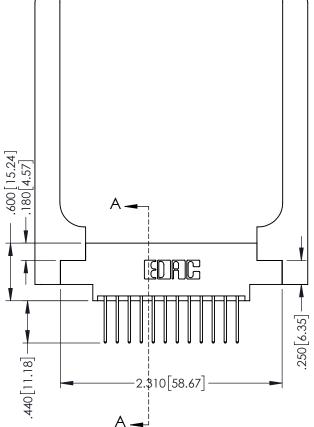

Slot Depth Point of Contact .330[8.38] : .160[4.06]

SECTION A-A

ISSUE NUMBER ORIGINAL 1

## **Contact Code 555**

## **Contact Code 556**

INSULATOR MATERIAL: THERMOPLASTIC POLYESTER, UL 94V-0 CONTACT MATERIAL; COPPER, NICKEL, TIN ALLOY CA-725 CONTACT PLATING: GOLD ON THE MATING AREA, TIN-LEAD

ON THE CONTACT TAILS, NICKEL UNDERPLATE

## 346/396 SERIES CARD EDGE CONNECTOR CONTACT CODE 555,556,558,559,560 DIMENSIONS

YOUR CONNECTION TO QUALITY & SERVICE

**EDAC INC** TORONTO, ONTARIO CANADA

THESE DRAWINGS AND SPECIFICATIONS ARE THE PROPERTY OF EDAC INC.,AND SHALL NOT BE REPRODUCED, OR COPIED OR USED AS THE BASIS FOR THE MANUFACTURE OR SALE OF APPARATUS WITHOUT WRITTEN PERMISSION.

|   | ACAD REFERENCE NO. | 346-ENG-MASTER   |
|---|--------------------|------------------|
|   | DRAWN: J.LEE       | DATE: APR. 22/09 |
| • | CHECKED:           | DATE:            |
|   | SCALE: 1:1         | SHEET 2 OF 2     |
|   | DRAWING NUMBER     | ISSUE            |
|   | 346-ENG-MASTER     | 1                |