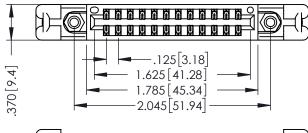

346/396 SERIES CARD EDGE CONNECTOR PART NUMBER: 346-024-522-858

YOUR CONNECTION TO QUALITY & SERVICE

**EDAC INC** TORONTO, ONTARIO CANADA

THESE DRAWINGS AND SPECIFICATIONS ARE THE PROPERTY OF EDAC INC., AND SHALL NOT BE REPRODUCED,OR COPIED OR USED AS THE BASIS FOR THE MANUFACTURE OR SALE OF APPARATUS WITHOUT WRITTEN PERMISSION.

| ACAD REFERENCE NO. | 346-ENG-MASTER   |
|--------------------|------------------|
| DRAWN: J.LEE       | DATE: APR. 22/09 |
| CHECKED:           | DATE:            |
| SCALE: 1:1         | SHEET 1 OF 2     |
| DRAWING NUMBER     | ISSUE            |
| 346-ENG-MASTER     | 1                |

THIS IS A C.A.D. GENERATED DRAWING DO NOT MAKE MANUAL REVISIONS TO MASTER.

ISSUE NUMBER

ORIGINAL

1

INSULATOR MATERIAL: THERMOPLASTIC POLYESTER, UL 94V-0 CONTACT MATERIAL; COPPER, NICKEL, TIN ALLOY CA-725 CONTACT PLATING: GOLD ON THE MATING AREA, TIN-LEAD ON THE CONTACT TAILS, NICKEL UNDERPLATE