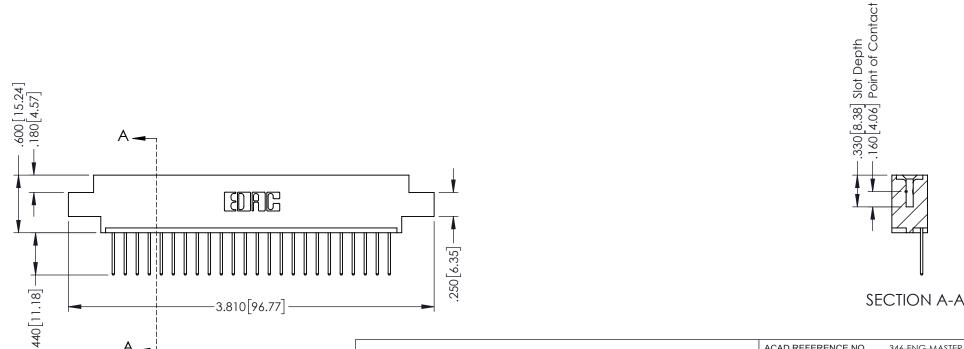

## **Contact Code 555**

## **Contact Code 556**

INSULATOR MATERIAL: THERMOPLASTIC POLYESTER, UL 94V-0 CONTACT MATERIAL; COPPER, NICKEL, TIN ALLOY CA-725 CONTACT PLATING: GOLD ON THE MATING AREA, TIN-LEAD

ON THE CONTACT TAILS, NICKEL UNDERPLATE

## 346/396 SERIES CARD EDGE CONNECTOR CONTACT CODE 555,556,558,559,560 DIMENSIONS

YOUR CONNECTION TO QUALITY & SERVICE

**EDAC INC** TORONTO, ONTARIO CANADA

THESE DRAWINGS AND SPECIFICATIONS ARE THE PROPERTY OF EDAC INC.,AND SHALL NOT BE REPRODUCED, OR COPIED OR USED AS THE BASIS FOR THE MANUFACTURE OR SALE OF APPARATUS WITHOUT WRITTEN PERMISSION.

|  | ACAD REFERENCE NO. | 346-ENG-MASTER   |  |
|--|--------------------|------------------|--|
|  | DRAWN: J.LEE       | DATE: APR. 22/09 |  |
|  | CHECKED:           | DATE:            |  |
|  | SCALE: 1:1         | SHEET 2 OF 2     |  |
|  | DRAWING NUMBER     | ISSUE            |  |
|  | 346-ENG-MASTER     | 1                |  |