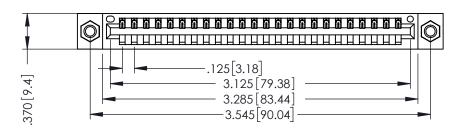

THIS IS A C.A.D. GENERATED DRAWING DO NOT MAKE MANUAL REVISIONS TO MASTER.

ISSUE NUMBER

ORIGINAL

1

346/396 SERIES CARD EDGE CONNECTOR PART NUMBER: 346-024-522-607

INSULATOR MATERIAL: THERMOPLASTIC POLYESTER, UL 94V-0 CONTACT MATERIAL; COPPER, NICKEL, TIN ALLOY CA-725 CONTACT PLATING: GOLD ON THE MATING AREA, TIN-LEAD ON THE CONTACT TAILS, NICKEL UNDERPLATE

YOUR CONNECTION TO QUALITY & SERVICE

**EDAC INC** TORONTO, ONTARIO CANADA

THESE DRAWINGS AND SPECIFICATIONS ARE THE PROPERTY OF EDAC INC.,AND SHALL NOT BE REPRODUCED,OR COPIED OR USED AS THE BASIS FOR THE MANUFACTURE OR SALE OF APPARATUS WITHOUT WRITTEN PERMISSION.

| ACAD REFERENCE NO. |       | 346-ENG-MASTER |           |
|--------------------|-------|----------------|-----------|
| DRAWN:             | J.LEE | DATE: AF       | PR. 22/09 |
| CHECKED:           |       | DATE:          |           |
| SCALE:             | 1:1   | SHEET 1        | OF 2      |
| DRAWING NUMBER     |       |                | ISSUE     |