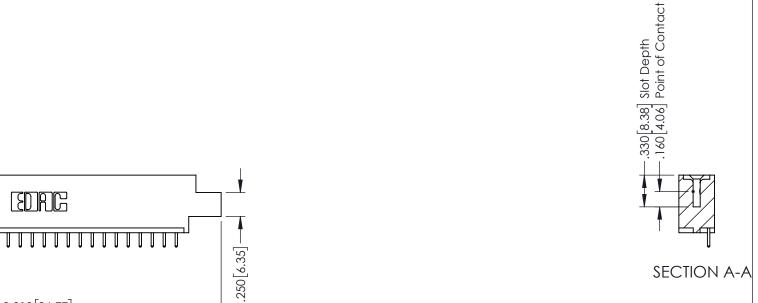

## **Contact Code 555**

## **Contact Code 556**

INSULATOR MATERIAL: THERMOPLASTIC POLYESTER, UL 94V-0 CONTACT MATERIAL; COPPER, NICKEL, TIN ALLOY CA-725 CONTACT PLATING: GOLD ON THE MATING AREA, TIN-LEAD

ON THE CONTACT TAILS, NICKEL UNDERPLATE

## 346/396 SERIES CARD EDGE CONNECTOR CONTACT CODE 555,556,558,559,560 DIMENSIONS

YOUR CONNECTION TO QUALITY & SERVICE

**EDAC INC** TORONTO, ONTARIO CANADA

THESE DRAWINGS AND SPECIFICATIONS ARE THE PROPERTY OF EDAC INC.,AND SHALL NOT BE REPRODUCED, OR COPIED OR USED AS THE BASIS FOR THE MANUFACTURE OR SALE OF APPARATUS WITHOUT WRITTEN PERMISSION.

|   | ACAD REFERENCE NO. | 346-ENG-MASTER   |
|---|--------------------|------------------|
|   | DRAWN: J.LEE       | DATE: APR. 22/09 |
| ) | CHECKED:           | DATE:            |
|   | SCALE: 1:1         | SHEET 2 OF 2     |
|   | DRAWING NUMBER     | ISSUE            |
|   | 346-ENG-MASTER     | 1                |