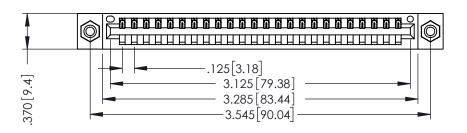

THIS IS A C.A.D. GENERATED DRAWING DO NOT MAKE MANUAL REVISIONS TO MASTER.

ISSUE NUMBER

ORIGINAL

1

INSULATOR MATERIAL: THERMOPLASTIC POLYESTER, UL 94V-0 CONTACT MATERIAL; COPPER, NICKEL, TIN ALLOY CA-725 CONTACT PLATING: GOLD ON THE MATING AREA, TIN-LEAD ON THE CONTACT TAILS, NICKEL UNDERPLATE

-3.810[96.77]

150

346/396 SERIES CARD EDGE CONNECTOR PART NUMBER: 346-024-521-608

YOUR CONNECTION TO QUALITY & SERVICE

**EDAC INC** TORONTO, ONTARIO CANADA

THESE DRAWINGS AND SPECIFICATIONS ARE THE PROPERTY OF EDAC INC.,AND SHALL NOT BE REPRODUCED, OR COPIED OR USED AS THE BASIS FOR THE MANUFACTURE OR SALE OF APPARATUS WITHOUT WRITTEN PERMISSION.

| ACAD REFERENCE NO. | 346-ENG-MASTER   |
|--------------------|------------------|
| DRAWN: J.LEE       | DATE: APR. 22/09 |
| CHECKED:           | DATE:            |
| SCALE: 1:1         | SHEET 1 OF 2     |
| DRAWING NUMBER     | ISSUE            |
| 346-ENG-MASTER     | 1                |