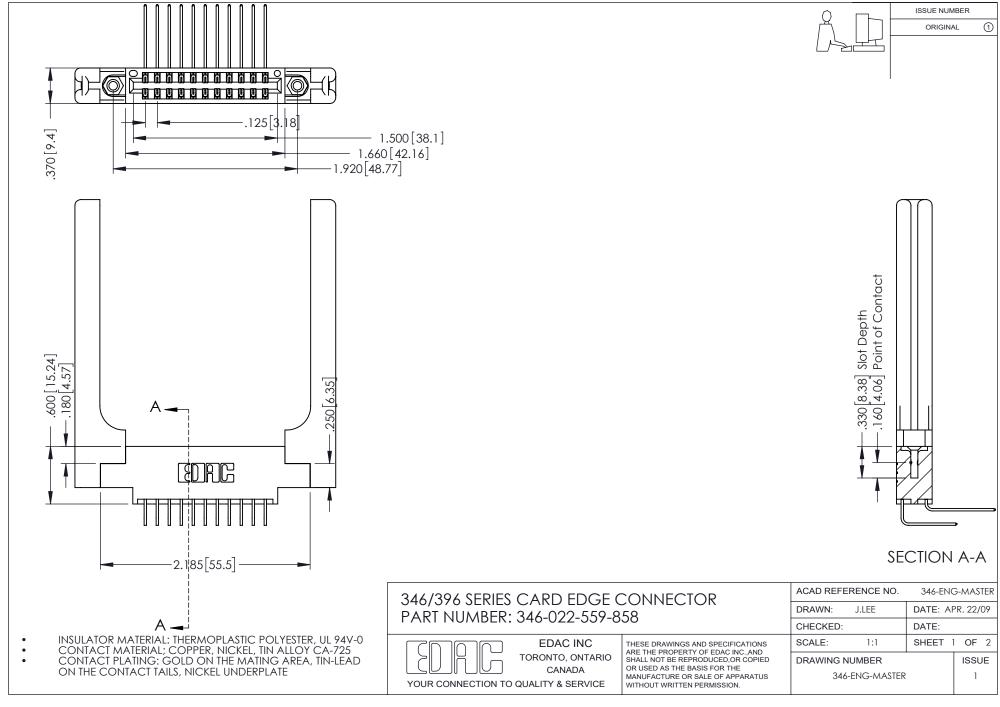

## **Contact Code 556**

INSULATOR MATERIAL: THERMOPLASTIC POLYESTER, UL 94V-0 CONTACT MATERIAL; COPPER, NICKEL, TIN ALLOY CA-725 CONTACT PLATING: GOLD ON THE MATING AREA, TIN-LEAD

ON THE CONTACT TAILS, NICKEL UNDERPLATE

## 346/396 SERIES CARD EDGE CONNECTOR CONTACT CODE 555,556,558,559,560 DIMENSIONS

YOUR CONNECTION TO QUALITY & SERVICE

**EDAC INC** TORONTO, ONTARIO CANADA

THESE DRAWINGS AND SPECIFICATIONS ARE THE PROPERTY OF EDAC INC.,AND SHALL NOT BE REPRODUCED, OR COPIED OR USED AS THE BASIS FOR THE MANUFACTURE OR SALE OF APPARATUS WITHOUT WRITTEN PERMISSION.