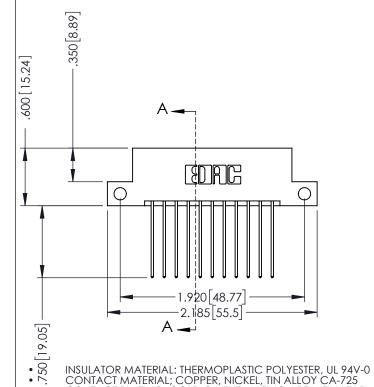

## **Contact Code 555**

## **Contact Code 556**

INSULATOR MATERIAL: THERMOPLASTIC POLYESTER, UL 94V-0 CONTACT MATERIAL; COPPER, NICKEL, TIN ALLOY CA-725 CONTACT PLATING: GOLD ON THE MATING AREA, TIN-LEAD

ON THE CONTACT TAILS, NICKEL UNDERPLATE