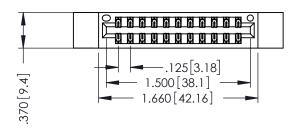

THIS IS A C.A.D. GENERATED DRAWING DO NOT MAKE MANUAL REVISIONS TO MASTER.

ISSUE NUMBER

ORIGINAL

1

CONTACT PLATING: GOLD ON THE MATING AREA, TIN-LEAD

ON THE CONTACT TAILS, NICKEL UNDERPLATE

346/396 SERIES CARD EDGE CONNECTOR PART NUMBER: 346-022-541-212

SECTION A-A

.330 [8.38] Slot Depth .160 [4.06] Point of Contact

346-ENG-MASTER

ISSUE NUMBER ORIGINAL 1