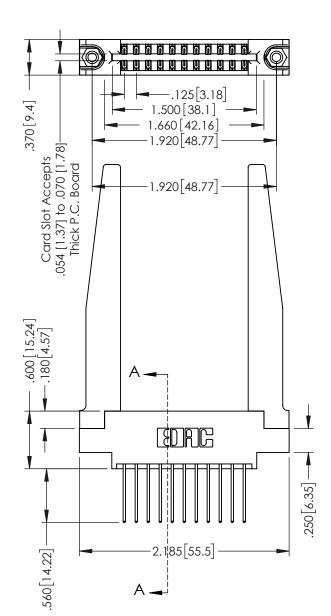

346/396 SERIES CARD EDGE CONNECTOR PART NUMBER: 346-022-540-878

YOUR CONNECTION TO QUALITY & SERVICE

**EDAC INC** TORONTO, ONTARIO CANADA

THESE DRAWINGS AND SPECIFICATIONS ARE THE PROPERTY OF EDAC INC., AND SHALL NOT BE REPRODUCED,OR COPIED OR USED AS THE BASIS FOR THE MANUFACTURE OR SALE OF APPARATUS WITHOUT WRITTEN PERMISSION.

| ACAD REFERENCE N | NO. 346-ENG-MASTER |
|------------------|--------------------|
| DRAWN: J.LEE     | DATE: APR. 22/09   |
| CHECKED:         | DATE:              |
| SCALE: 1:1       | SHEET 1 OF 2       |
| DRAWING NUMBER   | ISSUE              |

THIS IS A C.A.D. GENERATED DRAWING DO NOT MAKE MANUAL REVISIONS TO MASTER.

ISSUE NUMBER

ORIGINAL

1

INSULATOR MATERIAL: THERMOPLASTIC POLYESTER, UL 94V-0 CONTACT MATERIAL; COPPER, NICKEL, TIN ALLOY CA-725 CONTACT PLATING: GOLD ON THE MATING AREA, TIN-LEAD ON THE CONTACT TAILS, NICKEL UNDERPLATE