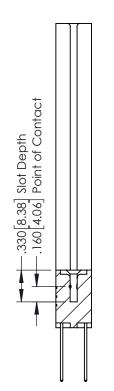

346-ENG-MASTER

**SECTION A-A** 

ISSUE NUMBER ORIGINAL 1

## **Contact Code 555**

## **Contact Code 556**

INSULATOR MATERIAL: THERMOPLASTIC POLYESTER, UL 94V-0 CONTACT MATERIAL; COPPER, NICKEL, TIN ALLOY CA-725 CONTACT PLATING: GOLD ON THE MATING AREA, TIN-LEAD

ON THE CONTACT TAILS, NICKEL UNDERPLATE

|   | ACAD REFERENCE NO. | 346-ENG-MASTER   |
|---|--------------------|------------------|
|   | DRAWN: J.LEE       | DATE: APR. 22/09 |
| ) | CHECKED:           | DATE:            |
|   | SCALE: 1:1         | SHEET 2 OF 2     |
|   | DRAWING NUMBER     | ISSUE            |
|   | 346-ENG-MASTER     | 1                |