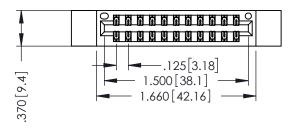

346/396 SERIES CARD EDGE CONNECTOR PART NUMBER: 346-022-526-812

YOUR CONNECTION TO QUALITY & SERVICE

**EDAC INC** TORONTO, ONTARIO CANADA

THESE DRAWINGS AND SPECIFICATIONS ARE THE PROPERTY OF EDAC INC., AND SHALL NOT BE REPRODUCED,OR COPIED OR USED AS THE BASIS FOR THE MANUFACTURE OR SALE OF APPARATUS WITHOUT WRITTEN PERMISSION.

| ACAD REFERENCE NO. | 346-ENG-MASTER   |
|--------------------|------------------|
| DRAWN: J.LEE       | DATE: APR. 22/09 |
| CHECKED:           | DATE:            |
| SCALE: 1:1         | SHEET 1 OF 2     |
| DRAWING NUMBER     | ISSUE            |