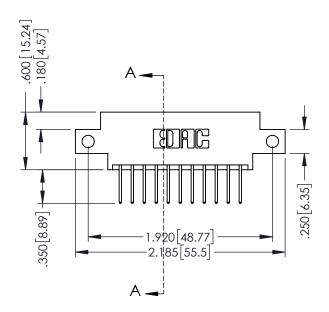

## 346/396 SERIES CARD EDGE CONNECTOR CONTACT CODE 555,556,558,559,560 DIMENSIONS

YOUR CONNECTION TO QUALITY & SERVICE

**EDAC INC** TORONTO, ONTARIO CANADA

THESE DRAWINGS AND SPECIFICATIONS ARE THE PROPERTY OF EDAC INC.,AND SHALL NOT BE REPRODUCED, OR COPIED OR USED AS THE BASIS FOR THE MANUFACTURE OR SALE OF APPARATUS WITHOUT WRITTEN PERMISSION.

|   | ACAD REFERENCE NO. | 346-ENG-MASTER   |
|---|--------------------|------------------|
|   | DRAWN: J.LEE       | DATE: APR. 22/09 |
| • | CHECKED:           | DATE:            |
|   | SCALE: 1:1         | SHEET 2 OF 2     |
|   | DRAWING NUMBER     | ISSUE            |
|   | 346-ENG-MASTER     | 1                |