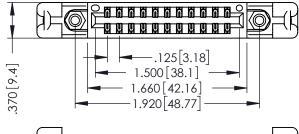

346/396 SERIES CARD EDGE CONNECTOR PART NUMBER: 346-022-522-858

YOUR CONNECTION TO QUALITY & SERVICE

**EDAC INC** TORONTO, ONTARIO CANADA

THESE DRAWINGS AND SPECIFICATIONS ARE THE PROPERTY OF EDAC INC., AND SHALL NOT BE REPRODUCED,OR COPIED OR USED AS THE BASIS FOR THE MANUFACTURE OR SALE OF APPARATUS WITHOUT WRITTEN PERMISSION.

THIS IS A C.A.D. GENERATED DRAWING DO NOT MAKE MANUAL REVISIONS TO MASTER.

ISSUE NUMBER

ORIGINAL

1

INSULATOR MATERIAL: THERMOPLASTIC POLYESTER, UL 94V-0 CONTACT MATERIAL; COPPER, NICKEL, TIN ALLOY CA-725 CONTACT PLATING: GOLD ON THE MATING AREA, TIN-LEAD ON THE CONTACT TAILS, NICKEL UNDERPLATE

| ACAD REFERENCE NO. | 346-ENG-MASTER   |
|--------------------|------------------|
| DRAWN: J.LEE       | DATE: APR. 22/09 |
| CHECKED:           | DATE:            |
| SCALE: 1:1         | SHEET 1 OF 2     |
| DRAWING NUMBER     | ISSUE            |
|                    |                  |