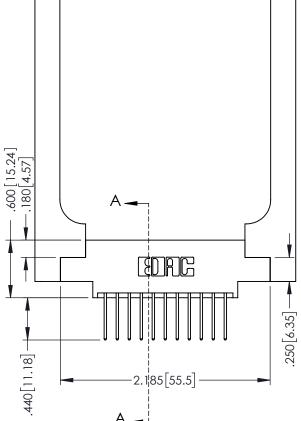

## 346/396 SERIES CARD EDGE CONNECTOR CONTACT CODE 555,556,558,559,560 DIMENSIONS

YOUR CONNECTION TO QUALITY & SERVICE

**EDAC INC** TORONTO, ONTARIO CANADA

THESE DRAWINGS AND SPECIFICATIONS ARE THE PROPERTY OF EDAC INC.,AND SHALL NOT BE REPRODUCED, OR COPIED OR USED AS THE BASIS FOR THE MANUFACTURE OR SALE OF APPARATUS WITHOUT WRITTEN PERMISSION.

## **Contact Code 555**

## **Contact Code 556**

INSULATOR MATERIAL: THERMOPLASTIC POLYESTER, UL 94V-0 CONTACT MATERIAL; COPPER, NICKEL, TIN ALLOY CA-725 CONTACT PLATING: GOLD ON THE MATING AREA, TIN-LEAD

ON THE CONTACT TAILS, NICKEL UNDERPLATE

SECTION A-A

Slot Depth Point of Contact

.330[8.38] : .160[4.06]

346-ENG-MASTER

ISSUE NUMBER ORIGINAL 1