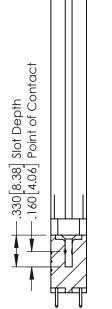

## **Contact Code 555**

## **Contact Code 556**

INSULATOR MATERIAL: THERMOPLASTIC POLYESTER, UL 94V-0 CONTACT MATERIAL; COPPER, NICKEL, TIN ALLOY CA-725 CONTACT PLATING: GOLD ON THE MATING AREA, TIN-LEAD

ON THE CONTACT TAILS, NICKEL UNDERPLATE