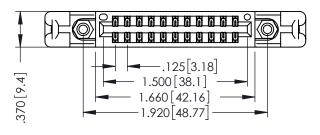

346/396 SERIES CARD EDGE CONNECTOR PART NUMBER: 346-022-521-858

YOUR CONNECTION TO QUALITY & SERVICE

**EDAC INC** TORONTO, ONTARIO CANADA

THESE DRAWINGS AND SPECIFICATIONS ARE THE PROPERTY OF EDAC INC.,AND SHALL NOT BE REPRODUCED,OR COPIED OR USED AS THE BASIS FOR THE MANUFACTURE OR SALE OF APPARATUS WITHOUT WRITTEN PERMISSION.

| ACAD REFERENCE NO. | 346-ENG-MASTER   |
|--------------------|------------------|
| DRAWN: J.LEE       | DATE: APR. 22/09 |
| CHECKED:           | DATE:            |
| SCALE: 1:1         | SHEET 1 OF 2     |
| DRAWING NUMBER     | ISSUE            |

THIS IS A C.A.D. GENERATED DRAWING DO NOT MAKE MANUAL REVISIONS TO MASTER.

ISSUE NUMBER

ORIGINAL

1

INSULATOR MATERIAL: THERMOPLASTIC POLYESTER, UL 94V-0 CONTACT MATERIAL; COPPER, NICKEL, TIN ALLOY CA-725 CONTACT PLATING: GOLD ON THE MATING AREA, TIN-LEAD ON THE CONTACT TAILS, NICKEL UNDERPLATE