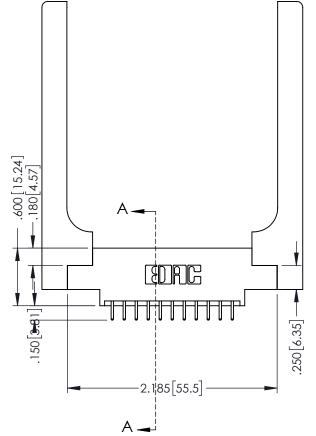

346-ENG-MASTER

**SECTION A-A** 

ISSUE NUMBER ORIGINAL 1

## 346/396 SERIES CARD EDGE CONNECTOR CONTACT CODE 555,556,558,559,560 DIMENSIONS

YOUR CONNECTION TO QUALITY & SERVICE

**EDAC INC** TORONTO, ONTARIO CANADA

THESE DRAWINGS AND SPECIFICATIONS ARE THE PROPERTY OF EDAC INC.,AND SHALL NOT BE REPRODUCED, OR COPIED OR USED AS THE BASIS FOR THE MANUFACTURE OR SALE OF APPARATUS WITHOUT WRITTEN PERMISSION.

|   | ACAD REFERENCE NO. | 346-ENG-MASTER   |
|---|--------------------|------------------|
|   | DRAWN: J.LEE       | DATE: APR. 22/09 |
| • | CHECKED:           | DATE:            |
|   | SCALE: 1:1         | SHEET 2 OF 2     |
|   | DRAWING NUMBER     | ISSUE            |
|   | 346-ENG-MASTER     | 1                |