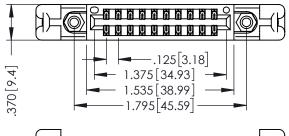

346/396 SERIES CARD EDGE CONNECTOR PART NUMBER: 346-020-560-858

YOUR CONNECTION TO QUALITY & SERVICE

**EDAC INC** TORONTO, ONTARIO CANADA

THESE DRAWINGS AND SPECIFICATIONS ARE THE PROPERTY OF EDAC INC.,AND SHALL NOT BE REPRODUCED,OR COPIED OR USED AS THE BASIS FOR THE MANUFACTURE OR SALE OF APPARATUS WITHOUT WRITTEN PERMISSION.

| ACAD REFERENCE NO. | 346-ENG-MASTER   |
|--------------------|------------------|
| DRAWN: J.LEE       | DATE: APR. 22/09 |
| CHECKED:           | DATE:            |
| SCALE: 1:1         | SHEET 1 OF 2     |
| DRAWING NUMBER     | ISSUE            |

THIS IS A C.A.D. GENERATED DRAWING DO NOT MAKE MANUAL REVISIONS TO MASTER.

ISSUE NUMBER

ORIGINAL

1

INSULATOR MATERIAL: THERMOPLASTIC POLYESTER, UL 94V-0 CONTACT MATERIAL; COPPER, NICKEL, TIN ALLOY CA-725 CONTACT PLATING: GOLD ON THE MATING AREA, TIN-LEAD ON THE CONTACT TAILS, NICKEL UNDERPLATE