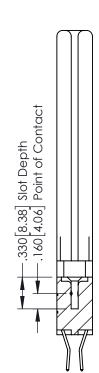

## **Contact Code 555**

## **Contact Code 556**

INSULATOR MATERIAL: THERMOPLASTIC POLYESTER, UL 94V-0 CONTACT MATERIAL; COPPER, NICKEL, TIN ALLOY CA-725 CONTACT PLATING: GOLD ON THE MATING AREA, TIN-LEAD

ON THE CONTACT TAILS, NICKEL UNDERPLATE