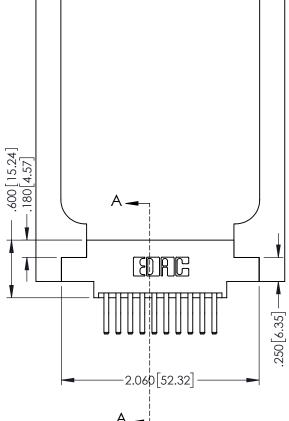

**SECTION A-A** 

346-ENG-MASTER

ISSUE NUMBER ORIGINAL 1

## 346/396 SERIES CARD EDGE CONNECTOR CONTACT CODE 555,556,558,559,560 DIMENSIONS

YOUR CONNECTION TO QUALITY & SERVICE

**EDAC INC** TORONTO, ONTARIO CANADA

THESE DRAWINGS AND SPECIFICATIONS ARE THE PROPERTY OF EDAC INC.,AND SHALL NOT BE REPRODUCED, OR COPIED OR USED AS THE BASIS FOR THE MANUFACTURE OR SALE OF APPARATUS WITHOUT WRITTEN PERMISSION.

|   | ACAD REFERENCE NO. | 346-ENG-MASTER   |
|---|--------------------|------------------|
|   | DRAWN: J.LEE       | DATE: APR. 22/09 |
| • | CHECKED:           | DATE:            |
|   | SCALE: 1:1         | SHEET 2 OF 2     |
|   | DRAWING NUMBER     | ISSUE            |
|   | 346-ENG-MASTER     | 1                |