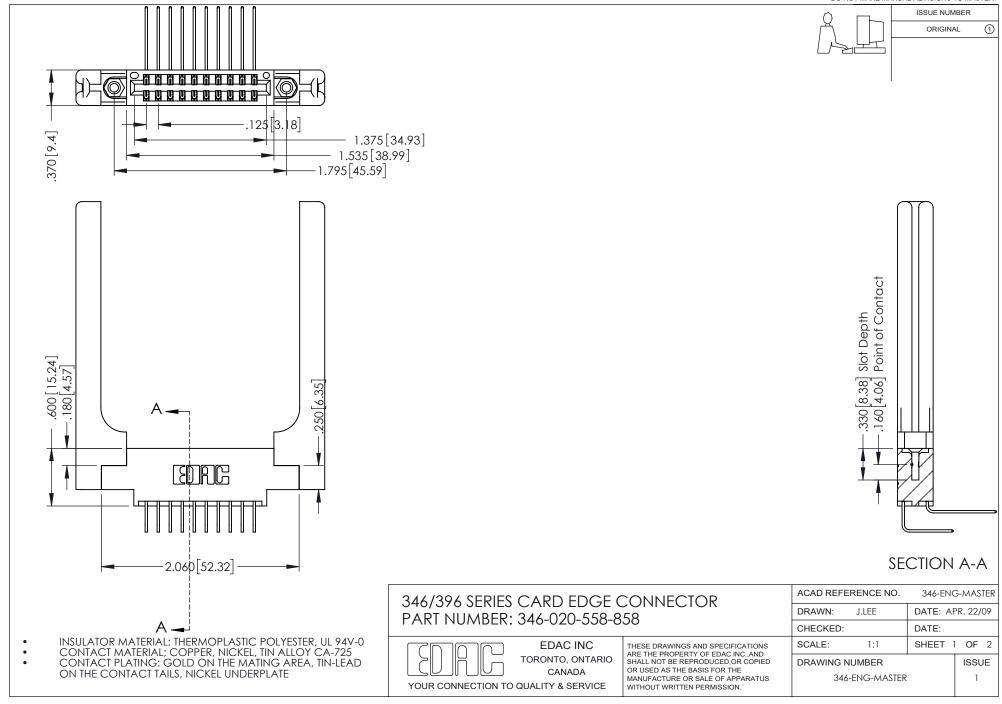

## **Contact Code 556**

INSULATOR MATERIAL: THERMOPLASTIC POLYESTER, UL 94V-0 CONTACT MATERIAL; COPPER, NICKEL, TIN ALLOY CA-725 CONTACT PLATING: GOLD ON THE MATING AREA, TIN-LEAD

ON THE CONTACT TAILS, NICKEL UNDERPLATE