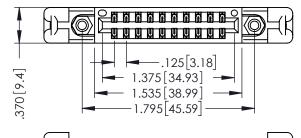

346/396 SERIES CARD EDGE CONNECTOR PART NUMBER: 346-020-522-858

YOUR CONNECTION TO QUALITY & SERVICE

**EDAC INC** TORONTO, ONTARIO CANADA

THESE DRAWINGS AND SPECIFICATIONS ARE THE PROPERTY OF EDAC INC., AND SHALL NOT BE REPRODUCED,OR COPIED OR USED AS THE BASIS FOR THE MANUFACTURE OR SALE OF APPARATUS WITHOUT WRITTEN PERMISSION.

THIS IS A C.A.D. GENERATED DRAWING DO NOT MAKE MANUAL REVISIONS TO MASTER.

ISSUE NUMBER

ORIGINAL

1

INSULATOR MATERIAL: THERMOPLASTIC POLYESTER, UL 94V-0 CONTACT MATERIAL; COPPER, NICKEL, TIN ALLOY CA-725 CONTACT PLATING: GOLD ON THE MATING AREA, TIN-LEAD ON THE CONTACT TAILS, NICKEL UNDERPLATE