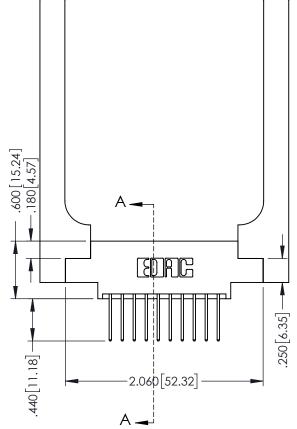

SECTION A-A

Slot Depth Point of Contact

.330[8.38] : .160[4.06]

346-ENG-MASTER

ISSUE NUMBER ORIGINAL 1

## 346/396 SERIES CARD EDGE CONNECTOR CONTACT CODE 555,556,558,559,560 DIMENSIONS

YOUR CONNECTION TO QUALITY & SERVICE

**EDAC INC** TORONTO, ONTARIO CANADA

THESE DRAWINGS AND SPECIFICATIONS ARE THE PROPERTY OF EDAC INC.,AND SHALL NOT BE REPRODUCED, OR COPIED OR USED AS THE BASIS FOR THE MANUFACTURE OR SALE OF APPARATUS WITHOUT WRITTEN PERMISSION.