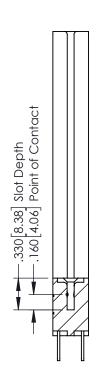

THIS IS A C.A.D. GENERATED DRAWING DO NOT MAKE MANUAL REVISIONS TO MASTER.

ISSUE NUMBER

ORIGINAL

1

**SECTION A-A** 

INSULATOR MATERIAL: THERMOPLASTIC POLYESTER, UL 94V-0 CONTACT MATERIAL; COPPER, NICKEL, TIN ALLOY CA-725 CONTACT PLATING: GOLD ON THE MATING AREA, TIN-LEAD ON THE CONTACT TAILS, NICKEL UNDERPLATE

346/396 SERIES CARD EDGE CONNECTOR PART NUMBER: 346-020-500-878

YOUR CONNECTION TO QUALITY & SERVICE

**EDAC INC** TORONTO, ONTARIO CANADA

THESE DRAWINGS AND SPECIFICATIONS ARE THE PROPERTY OF EDAC INC., AND SHALL NOT BE REPRODUCED, OR COPIED OR USED AS THE BASIS FOR THE MANUFACTURE OR SALE OF APPARATUS WITHOUT WRITTEN PERMISSION.