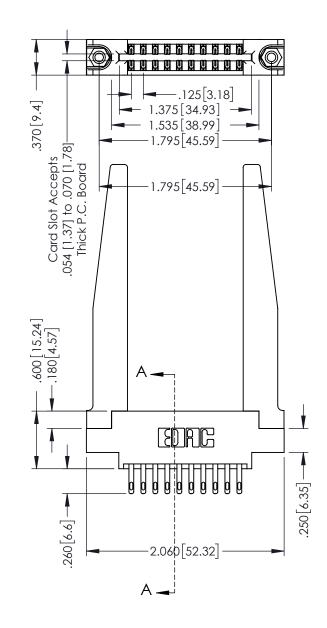

## **Contact Code 555**

## **Contact Code 556**

INSULATOR MATERIAL: THERMOPLASTIC POLYESTER, UL 94V-0 CONTACT MATERIAL; COPPER, NICKEL, TIN ALLOY CA-725 CONTACT PLATING: GOLD ON THE MATING AREA, TIN-LEAD

ON THE CONTACT TAILS, NICKEL UNDERPLATE

## 346/396 SERIES CARD EDGE CONNECTOR CONTACT CODE 555,556,558,559,560 DIMENSIONS

YOUR CONNECTION TO QUALITY & SERVICE

**EDAC INC** TORONTO, ONTARIO CANADA

THESE DRAWINGS AND SPECIFICATIONS ARE THE PROPERTY OF EDAC INC.,AND SHALL NOT BE REPRODUCED, OR COPIED OR USED AS THE BASIS FOR THE MANUFACTURE OR SALE OF APPARATUS WITHOUT WRITTEN PERMISSION.